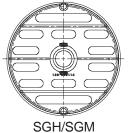

### **Grate Options**

| GCH | Heavy-Duty Gas Tight Solid Cover                                                                                                                                                                                                                                                                                                                                                                                                                                                                                                                                                                                                                                                                                                                                                                                                                                                                                                                                                                                                                                                                                                                                                                                                                                                                                                                                                                                                                                                                                                                                                                                                                                                                                                                                                                                                                                                                                                                                                                                                                                                                                               |
|-----|--------------------------------------------------------------------------------------------------------------------------------------------------------------------------------------------------------------------------------------------------------------------------------------------------------------------------------------------------------------------------------------------------------------------------------------------------------------------------------------------------------------------------------------------------------------------------------------------------------------------------------------------------------------------------------------------------------------------------------------------------------------------------------------------------------------------------------------------------------------------------------------------------------------------------------------------------------------------------------------------------------------------------------------------------------------------------------------------------------------------------------------------------------------------------------------------------------------------------------------------------------------------------------------------------------------------------------------------------------------------------------------------------------------------------------------------------------------------------------------------------------------------------------------------------------------------------------------------------------------------------------------------------------------------------------------------------------------------------------------------------------------------------------------------------------------------------------------------------------------------------------------------------------------------------------------------------------------------------------------------------------------------------------------------------------------------------------------------------------------------------------|
| PCX | Extra-Heavy-Duty Perimeter Drainage Cover*                                                                                                                                                                                                                                                                                                                                                                                                                                                                                                                                                                                                                                                                                                                                                                                                                                                                                                                                                                                                                                                                                                                                                                                                                                                                                                                                                                                                                                                                                                                                                                                                                                                                                                                                                                                                                                                                                                                                                                                                                                                                                     |
|     | (6.1 Sq. In. [39 cm <sup>2</sup> ] Open Area)                                                                                                                                                                                                                                                                                                                                                                                                                                                                                                                                                                                                                                                                                                                                                                                                                                                                                                                                                                                                                                                                                                                                                                                                                                                                                                                                                                                                                                                                                                                                                                                                                                                                                                                                                                                                                                                                                                                                                                                                                                                                                  |
| PGM | Medium-Duty Perforated Grate                                                                                                                                                                                                                                                                                                                                                                                                                                                                                                                                                                                                                                                                                                                                                                                                                                                                                                                                                                                                                                                                                                                                                                                                                                                                                                                                                                                                                                                                                                                                                                                                                                                                                                                                                                                                                                                                                                                                                                                                                                                                                                   |
|     | (9.9 Sq. In. [64 cm <sup>2</sup> ] Open Area)                                                                                                                                                                                                                                                                                                                                                                                                                                                                                                                                                                                                                                                                                                                                                                                                                                                                                                                                                                                                                                                                                                                                                                                                                                                                                                                                                                                                                                                                                                                                                                                                                                                                                                                                                                                                                                                                                                                                                                                                                                                                                  |
| SGH | Heavy-Duty Slotted Grate                                                                                                                                                                                                                                                                                                                                                                                                                                                                                                                                                                                                                                                                                                                                                                                                                                                                                                                                                                                                                                                                                                                                                                                                                                                                                                                                                                                                                                                                                                                                                                                                                                                                                                                                                                                                                                                                                                                                                                                                                                                                                                       |
|     | (11.2 Sq. In. [72 cm <sup>2</sup> ] Open Area)                                                                                                                                                                                                                                                                                                                                                                                                                                                                                                                                                                                                                                                                                                                                                                                                                                                                                                                                                                                                                                                                                                                                                                                                                                                                                                                                                                                                                                                                                                                                                                                                                                                                                                                                                                                                                                                                                                                                                                                                                                                                                 |
| SGM | Medium-Duty Slotted Grate                                                                                                                                                                                                                                                                                                                                                                                                                                                                                                                                                                                                                                                                                                                                                                                                                                                                                                                                                                                                                                                                                                                                                                                                                                                                                                                                                                                                                                                                                                                                                                                                                                                                                                                                                                                                                                                                                                                                                                                                                                                                                                      |
|     | (11.2 Sq. In. [72 cm <sup>2</sup> ] Open Area)                                                                                                                                                                                                                                                                                                                                                                                                                                                                                                                                                                                                                                                                                                                                                                                                                                                                                                                                                                                                                                                                                                                                                                                                                                                                                                                                                                                                                                                                                                                                                                                                                                                                                                                                                                                                                                                                                                                                                                                                                                                                                 |
|     | in the second of |