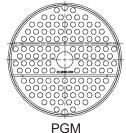

### **Grate Options**

| GCH | Heavy-Duty Gas Tight Solid Cover                                                                                                                                                                                                                                                                                                                                                                                                                                                                                                                                                                                                                                                                                                                                                                                                                                                                                                                                                                                                                                                                                                                                                                                                                                                                                                                                                                                                                                                                                                                                                                                                                                                                                                                                                                                                                                                                                                                                                                                                                                                                                               |
|-----|--------------------------------------------------------------------------------------------------------------------------------------------------------------------------------------------------------------------------------------------------------------------------------------------------------------------------------------------------------------------------------------------------------------------------------------------------------------------------------------------------------------------------------------------------------------------------------------------------------------------------------------------------------------------------------------------------------------------------------------------------------------------------------------------------------------------------------------------------------------------------------------------------------------------------------------------------------------------------------------------------------------------------------------------------------------------------------------------------------------------------------------------------------------------------------------------------------------------------------------------------------------------------------------------------------------------------------------------------------------------------------------------------------------------------------------------------------------------------------------------------------------------------------------------------------------------------------------------------------------------------------------------------------------------------------------------------------------------------------------------------------------------------------------------------------------------------------------------------------------------------------------------------------------------------------------------------------------------------------------------------------------------------------------------------------------------------------------------------------------------------------|
| PCX | Extra-Heavy-Duty Perimeter Drainage Cover*                                                                                                                                                                                                                                                                                                                                                                                                                                                                                                                                                                                                                                                                                                                                                                                                                                                                                                                                                                                                                                                                                                                                                                                                                                                                                                                                                                                                                                                                                                                                                                                                                                                                                                                                                                                                                                                                                                                                                                                                                                                                                     |
|     | (6.1 Sq. In. [39 cm <sup>2</sup> ] Open Area)                                                                                                                                                                                                                                                                                                                                                                                                                                                                                                                                                                                                                                                                                                                                                                                                                                                                                                                                                                                                                                                                                                                                                                                                                                                                                                                                                                                                                                                                                                                                                                                                                                                                                                                                                                                                                                                                                                                                                                                                                                                                                  |
| PGM | Medium-Duty Perforated Grate                                                                                                                                                                                                                                                                                                                                                                                                                                                                                                                                                                                                                                                                                                                                                                                                                                                                                                                                                                                                                                                                                                                                                                                                                                                                                                                                                                                                                                                                                                                                                                                                                                                                                                                                                                                                                                                                                                                                                                                                                                                                                                   |
|     | (9.9 Sq. In. [64 cm <sup>2</sup> ] Open Area)                                                                                                                                                                                                                                                                                                                                                                                                                                                                                                                                                                                                                                                                                                                                                                                                                                                                                                                                                                                                                                                                                                                                                                                                                                                                                                                                                                                                                                                                                                                                                                                                                                                                                                                                                                                                                                                                                                                                                                                                                                                                                  |
| SGH | Heavy-Duty Slotted Grate                                                                                                                                                                                                                                                                                                                                                                                                                                                                                                                                                                                                                                                                                                                                                                                                                                                                                                                                                                                                                                                                                                                                                                                                                                                                                                                                                                                                                                                                                                                                                                                                                                                                                                                                                                                                                                                                                                                                                                                                                                                                                                       |
|     | (11.2 Sq. In. [72 cm <sup>2</sup> ] Open Area)                                                                                                                                                                                                                                                                                                                                                                                                                                                                                                                                                                                                                                                                                                                                                                                                                                                                                                                                                                                                                                                                                                                                                                                                                                                                                                                                                                                                                                                                                                                                                                                                                                                                                                                                                                                                                                                                                                                                                                                                                                                                                 |
| SGM | Medium-Duty Slotted Grate                                                                                                                                                                                                                                                                                                                                                                                                                                                                                                                                                                                                                                                                                                                                                                                                                                                                                                                                                                                                                                                                                                                                                                                                                                                                                                                                                                                                                                                                                                                                                                                                                                                                                                                                                                                                                                                                                                                                                                                                                                                                                                      |
|     | (11.2 Sq. In. [72 cm <sup>2</sup> ] Open Area)                                                                                                                                                                                                                                                                                                                                                                                                                                                                                                                                                                                                                                                                                                                                                                                                                                                                                                                                                                                                                                                                                                                                                                                                                                                                                                                                                                                                                                                                                                                                                                                                                                                                                                                                                                                                                                                                                                                                                                                                                                                                                 |
|     | in the second of |