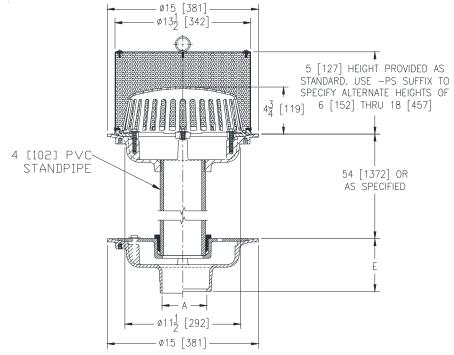

## ISOLATION DECK DRAIN W/Z110 UPPER GREEN ROOF DRAIN AND STANDPIPE

| SPECIFIC/ | ATION SHEET |
|-----------|-------------|
|-----------|-------------|

TAG

Dimensional Data (inches and [ mm ]) are Subject to Manufacturing Tolerances and Change Without Notice

| А                             | Approx.   | Dome Open                  |
|-------------------------------|-----------|----------------------------|
| Pipe Size                     | Wt.       | Area                       |
| In [mm]                       | Lbs. [kg] | Sq. In. [cm <sup>2</sup> ] |
| 2, 3, 4, 6 [51, 76, 102, 152] | 64 [29]   | 103 [665]                  |

## **ENGINEERING SPECIFICATION: ZURN Z624-128**

Floating slab drain, Dura-Coated cast iron upper and lower bodies, lower clamp collar with weep holes, neoprene flex gasket, isolation nipple, upper combination membrane flashing clamp/gravel guard, low silhoute poly-dome, and secured stainless steel, perforated screen assembly with secured, removeable access cover with lift handle.

**OPTIONS** (Check/specify appropriate options)

| NH<br>NL                                                                                      | No-Hub<br>Neo-Loc                                                                                                                                                     | 5-1/4 [133]                                                                                                                                                                                                                                                                                                                              |
|-----------------------------------------------------------------------------------------------|-----------------------------------------------------------------------------------------------------------------------------------------------------------------------|------------------------------------------------------------------------------------------------------------------------------------------------------------------------------------------------------------------------------------------------------------------------------------------------------------------------------------------|
| NL                                                                                            | Neo-Loc                                                                                                                                                               | 4 5 (0 [44.7]                                                                                                                                                                                                                                                                                                                            |
|                                                                                               |                                                                                                                                                                       | 4-5/8 [117]                                                                                                                                                                                                                                                                                                                              |
| uminum Dome Cast<br>ast Iron Dome                                                             |                                                                                                                                                                       |                                                                                                                                                                                                                                                                                                                                          |
| Clamp (Lower Body) Lower Body) (Upper Body) on on Clamp Collar 6 [152] thru 18 [457] equired) | W3                                                                                                                                                                    | Stainless Steel Mesh Screen Over Standpipe<br>Dome with Solid Top (ZA, ZC & ZRB Only)<br>Neo-Loc test cap Gasket<br>(2,3,4 [51,76,102] NL Outlet Only)<br>Vandal-Proof Secured Top<br>2 [51] Internal Water Dam<br>3 [76] Internal Water Dam<br>4 [102] Internal Water Dam<br>90° Threaded Side Outlet Body (2,3,4,6<br>[51,76,102,152]) |
|                                                                                               | Poly-Dome* uminum Dome Cast ast Iron Dome ain Bronze Dome  (Clamp (Lower Body) (Lower Body) e (Upper Body) on n Clamp Collar 6 [152] thru 18 [457] equired) wer Body) | uminum Dome Cast ast Iron Dome ain Bronze Dome  CClamp (Lower Body) (Lower Body) (Upper Body) on n Clamp Collar 6 [152] thru 18 [457] equired)                                                                                                                                                                                           |