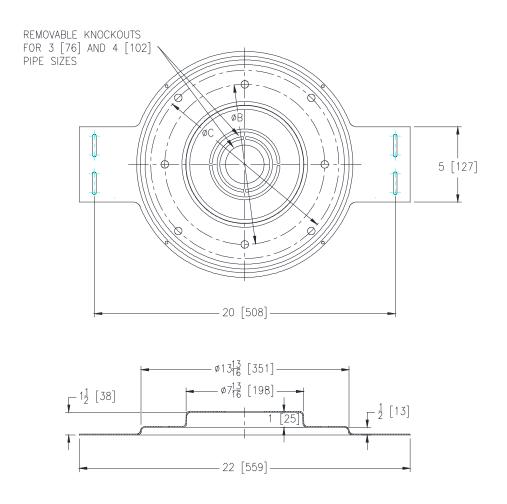

## Z1036-Q STRUCTURAL DECK DRAIN STABILIZER

TAG

Dimensional Data (inches and [ mm ]) are Subject to Manufacturing Tolerances and Change Without Notice

| Pipe Size | Pipe Opening  | В            | С            |  |
|-----------|---------------|--------------|--------------|--|
| In.       | Dia.          | Dia.         | Dia.         |  |
| 2 [51]    | 2-9/16 [65]   | 10-5/8 [270] | 12-1/2 [318] |  |
| 3 [76]    | 3-11/16 [94]  | 10-5/8 [270] | 12-1/2 [318] |  |
| 4 [102]   | 4-11/16 [119] | 10-5/8 [270] | 12-1/2 [318] |  |

**NOTE:** 'B' dia. stud holes are used to accomodate 12 [305] dia. drain body. 'C' dia. stud holes are used to accommodate 15 [381] dia. drain body. (To be used with No-Hub and Neo-Loc outlet connections only).