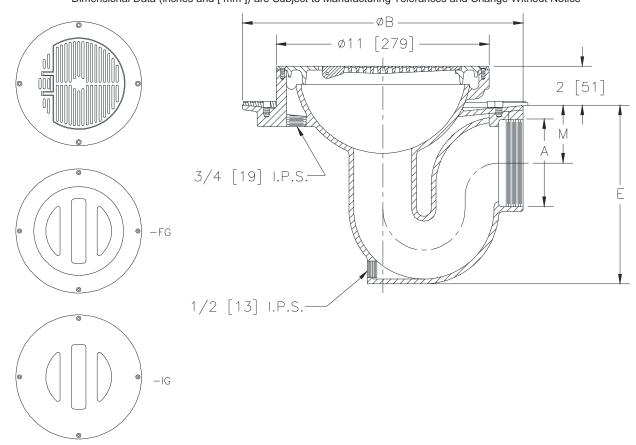

## **Z300-C** THOROFLUSH DRAIN WITH CLAMPING COLLAR

TAG

Dimensional Data (inches and [mm]) are Subject to Manufacturing Tolerances and Change Without Notice

| Dimensions in Inches[mm] |             |            | Approx.<br>Wt. | Grate Open<br>Area         |
|--------------------------|-------------|------------|----------------|----------------------------|
| A-Pipe Size              | В           | М          | Lbs. [kg]      | Sq. In. [cm <sup>2</sup> ] |
| 2 [51]                   | 14-1/2[368] | 3 [76]     |                |                            |
| 3[76]                    | 14-1/2[368] | 2-1/2 [64] | 50 [23]        | 18 [116]                   |
| 4 [102]                  | 15-1/2[394] | 3 [76]     |                |                            |

#### ENGINEERING SPECIFICATION: ZURN ZN300-C

11" [279mm] Top Thoroflush drain with integral double wall trap, cast iron body with white acid resistant epoxy coated exterior and interior, side outlet with seepage pan and clamping collar, nickel bronze flushing rim top and slotted hinged grate.

### **PIPE SIZE**

2,3 [51,76] 4 [102]

### E BODY HT. DIM. 9-1/4 [235]

11-3/4 [298]

| <br>IP | Threaded |
|--------|----------|
| <br>IP | Threaded |

### SUFFIXES

| FG  | Free Set Grate (Previously Z-302)     |  |  |  |
|-----|---------------------------------------|--|--|--|
| IG  | Integral Grate (See Z-301)            |  |  |  |
| SC  | Secondary Clamp Collar                |  |  |  |
| ST  | Solid Top                             |  |  |  |
| VP  | Vandal Proof Secured Top              |  |  |  |
| -WB | Water Supply Control Box (See Z-1464) |  |  |  |
|     |                                       |  |  |  |