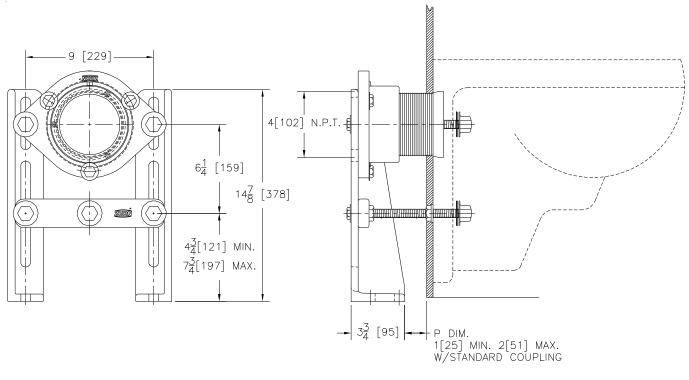

SPECIFICATION SHEET

**ZURN** WALL CLOSET SUPPORT SYSTEM FOR BLOWOUT FIXTURE

TAG

Dimensional Data (inches and [ mm ]) are Subject to Manufacturing Tolerances and Change Without Notice

| Product<br>No. | Approx.<br>Wt. Lbs.<br>[kg] |
|----------------|-----------------------------|
| Z1212-B        | 30 [14]                     |

## ENGINEERING SPECIFICATION: ZURNZ1212-B

Dura-Coated cast iron wall closet support system for blowout fixture complete with adjustable face plate rigidly mounted on reversible foot supports, ABS coupling with integral test cap, fixture bolts, trim, stud protectors and bonded "Neo-Seal" gasket.

## SUFFIXES

-CLCoupling Length Other than Standard 6 [152] (Specify Length Required)-VPVandal Proof Trim-X44 [102] Inch High Foot Extension Assembly (See Z1200-FT-EXT-4)-45Finishing Frame for Blowout Closet (See Z1200-FINFRAME-B)