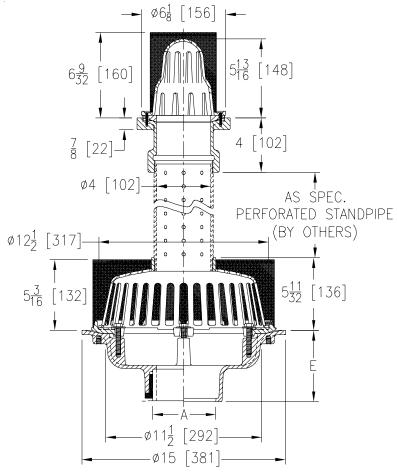

### 61/8[156] DIAMETER MULTI-STAGE PLANTING AREA DRAIN W/ 15 [381] DIAMETER LOWER BODY

Dimensional Data (inches and [mm]) are Subject to Manufacturing Tolerances and Change Without Notice

| A<br>Pipe Size In. | Approx.<br>Wt. Lbs.<br>[kg] | Dome Open Area<br>Sq. In. [cm²] |           |
|--------------------|-----------------------------|---------------------------------|-----------|
|                    |                             | Upper                           | Lower     |
| 2-3-4[51-76-102]   | 34 [15]                     | 20 [126]                        | 103 [665] |
| 5-6[125-150]       | 35 [16]                     |                                 |           |

#### **ENGINEERING SPECIFICATION: ZURN Z352-76**

6 1/8 [156] Diameter Planting area drain, Dura-Coated cast iron body with threaded outlet and high plain bronze dome with stainless steel mesh screen. Lower body is a dura-coated cast iron 15 [381] diameter body with combination membrane flashing clamp/gravel guard with secured low silhouette cast iron dome, stainless steel mesh screen and 4 [102] dia. perforated standpipe with 3/8 [10] dia. holes (by others).

**OPTIONS** (Check/specify appropriate options)

| PIPE SIZE                                      | (Specify size/type) <b>OUTLET</b> | E BODY HT. DIM. |
|------------------------------------------------|-----------------------------------|-----------------|
| 2 thru 6 [51 thru 152,203]                     | IC Inside Caulk                   | 5 1/4 [133]     |
| 2 thru 6 [51 thru 152,203]                     | IP Threaded                       | 3 3/4 [95]      |
| 2 thru 6 [51 thru 152,203]                     | NH No-Hub                         | 5 1/4 [133]     |
| 2,3,4[51,76,102]                               | NL Neo-Loc                        | 4 9/16 [116]    |
| 6 [152]                                        | NL Neo-Loc                        | 5 7/16 [112]    |
| PREFIXES ZRB D.C.C.I. Body with Bronze Dome an | d Stainless Steel Mesh Screen.*   |                 |