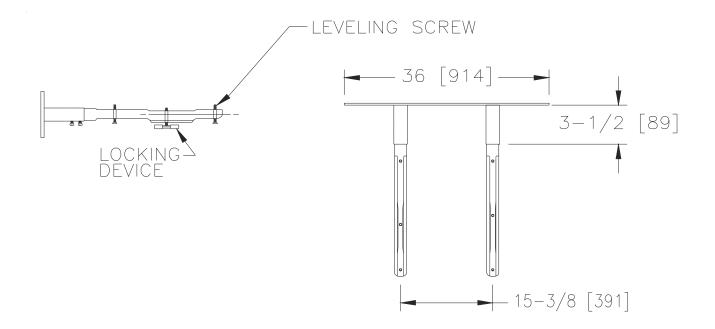

## **Z1251-85** CONCEALED ARM SYSTEM WALL SUPPORTED W/ 36 [914] PLATE

SPECIFICATION SHEET

TAG

Dimensional Data (inches and [ mm ]) are Subject to Manufacturing Tolerances and Change Without Notice

| Product<br>No. | Approx.<br>Wt. Lbs.<br>[kg] |
|----------------|-----------------------------|
| Z1251-85       | 18 [8]                      |

## ENGINEERING SPECIFICATION: ZURN Z1251-85

36" [914mm] wide lavatory support system with concealed arms. Complete with Dura-Coated support plate with integral steel arm sleeves, concealed arms, and mounting fasteners.