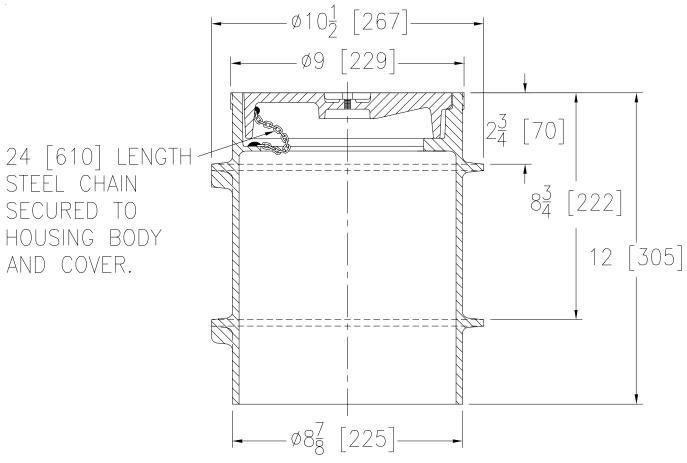

## Z1474-77 HEAVY DUTY CLEANOUT HOUSING WITH CHAINED COVER

TAG \_\_\_\_\_

Dimensional Data (inches and [ mm ]) are Subject to Manufacturing Tolerances and Change Without Notice

| A           | Approx. |
|-------------|---------|
| Pipe Size   | Wt. Lbs |
| Inches      | [kg]    |
| 8 3/8 [213] | 40 [18] |

**ENGINEERING SPECIFICATION:** ZURN Z1474-77 Heavy Duty Cleanout Housing. Dura-Coated cast iron body with integral anchor flange, scoriated cover with lifting device and securing chain.

**OPTIONS** (Check/specify appropriate options)

| PREFIXES Z ZB ZN | Dura-Coated Cast Iron*  D.C.C.I. with Polished Bronze Cover (Add 3/16 [5] to 12 [305] Dim. & 3/4 [19] to 9 [229] Dim.)  D.C.C.I. with Polished Nickel Bronze Cover (Add 3/16 [5] to 12 [305] Dim. & 3/4 [19] to 9 [229] Dim.) |
|------------------|-------------------------------------------------------------------------------------------------------------------------------------------------------------------------------------------------------------------------------|
| SUFFIXESDCGNSGVP | Duresist Cover Galvanized Cast Iron With Internal Cleanout (See Z1440) (Specify Outlet Size 2 thru 4, 6 [51 thru 102, 152]) Solid Gasketed Cover Vandal-Proof Screw                                                           |