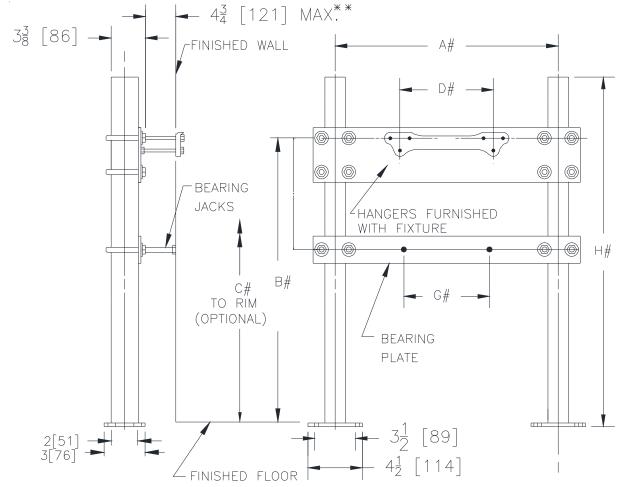

TAG

## \*\* WITH STANDARD STUD LENGTH OF 6. # REFER TO ROUGH-IN GUIDE OF SPECIFIC FIXTURE FOR DIM.

| Product<br>No. | Approx.<br>Wt. Lbs.<br>[kg] |
|----------------|-----------------------------|
| Z1224-2        | 46 [21]                     |

## ENGINEERING SPECIFICATION: ZURN Z1224-2

Lavatory support system with top and bottom support plates. Complete with Dura-Coated rectangular steel uprights with welded feet, adjustable support plates, and mounting fasteners.