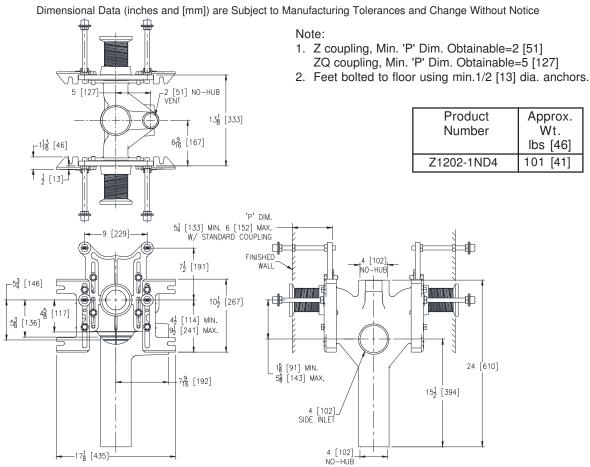

## Z1202-1ND4

EZCARRY™ ADJUSTABLE VERTICAL BACK-TO-BACK HIGH PERFORMANCE SIPHON JET NO-HUB WATER CLOSET CARRIER SYSTEM W/ SIDE INLET

| SPECIFICATION SHEE | T |
|--------------------|---|
|--------------------|---|

## **ENGINEERING SPECIFICATION: ZURN Z1202-1ND4**

EZCarry™ vertical siphon jet water closet carrier system with high performance waterway and 4" [102 mm] no-hub connections. System includes Dura-Coated cast iron double main fitting with hydro-mechanically optimized sweep and extended 2" [51 mm] vent, with 4" [102 mm] side inlet, adjustable gasketed faceplates, universal floor mounted pre-fab slotted foot supports, fixture bolts, trim, stud protectors, bonded "Neo-Seal" gaskets, and corrosion resistant, adjustable 3" [76 mm] dia. X 6" [152 mm] couplings with integral test caps designed to increase flow velocity and line carry. EZCarry system complies with the

| •                       | s of ASME A112.6.1M up to a 500 lbs [227 kg] static load<br>Check/specify appropriate options)                                                                                                                                                                                        | rating.         |                                                                                                                                                                                                                                                                                                    |
|-------------------------|---------------------------------------------------------------------------------------------------------------------------------------------------------------------------------------------------------------------------------------------------------------------------------------|-----------------|----------------------------------------------------------------------------------------------------------------------------------------------------------------------------------------------------------------------------------------------------------------------------------------------------|
| Z1202-1ND               | 4 [102] No-Hub Stack, Double Inlets, 4 [102] Side Inl                                                                                                                                                                                                                                 | et, 2 [51] Vent |                                                                                                                                                                                                                                                                                                    |
| PREFIXES  Z ZQ SUFFIXES | D.C.C.I. System with Zurn ZZ Adjustable Coupling* D.C.C.I. System with NPT Faceplate, Non-Adjustable Co                                                                                                                                                                               | oupling         |                                                                                                                                                                                                                                                                                                    |
| ACCCECLCS               | (2-1/4 [57] to 12 [305]) EZ-Set™ Coupling (Available 6 [152] ,12 [305] or longer when specified. Minimum length=5 [127]) Custom Length Standard Coupling with Integral Test Cap (Specify Length 4, 8, 10, 12 [102, 203, 254, 305]) 2-1/4 [57] Polymer Coupling with Integral Test Cap |                 | Floor Mounted, Back Outlet Fixture Support Galvanized Cast Iron Auxiliary Foot Support (for 'P' Dim. 10 thru 18 [254 thru 457]) Unistrut Pre-Fab Foot Support One Piece Unistrut Pre-Fab Foot Vandal-Proof Trim Finishing Frame for Siphon Jet System Flush Valve Supply Support for Water Closets |
| * Regularly fu          | urnished unless otherwise specified.                                                                                                                                                                                                                                                  |                 | Ciuseis                                                                                                                                                                                                                                                                                            |