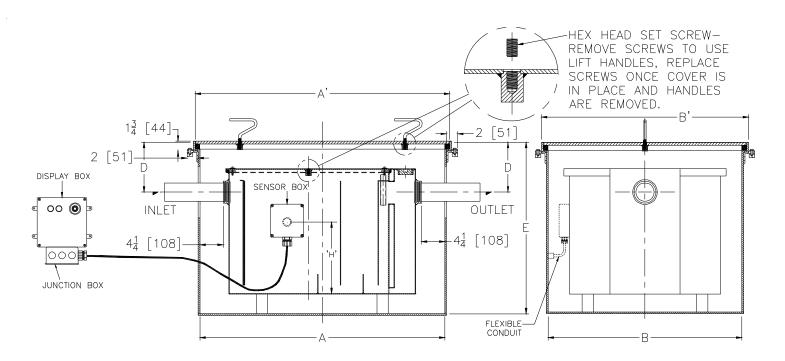

## ENGINEERING SPECIFICATION: ZURN Z1172-175

Large capacity interceptor with Acid Resistant Epoxy Coated Recessing Receiver, enclosed type, equipped with fixed support brackets, gasketed non-skid cover with removable lift handles and anchor flange with clamp collar. Includes encased fiberglass sensor box containing an electronic grease level sensor (specifiy right of left side)\*\*, a fiberglass display box with one green power light, one red grease level light, audio alarm, and junction box. For interceptor specifications see Z1172 specification sheet.