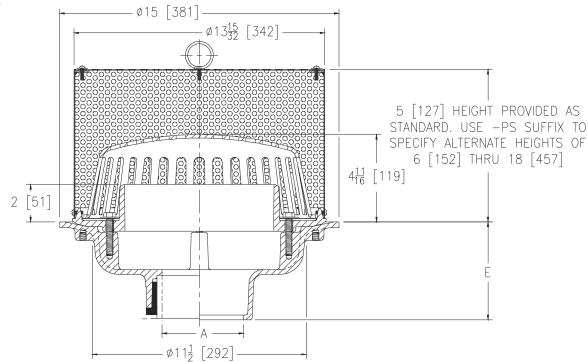

## Z110-W2 15 [381] DIAMETER OVERFLOW GREEN ROOF DRAIN W/ PERFORATED SCREEN ASSEMBLY, REMOVABLE COVER W/LIFT HANDLE, AND 2 [51] WATER DAM

| SPECIFICATION SHEE | T |
|--------------------|---|
|--------------------|---|

**TAG** 

Dimensional Data (inches and [ mm ]) are Subject to Manufacturing Tolerances and Change Without Notice

| A<br>Pipe Size<br>in [mm] | Approx<br>Wt.<br>lbs [kg] | Dome Open<br>Area<br>in² [cm²] |  |  |
|---------------------------|---------------------------|--------------------------------|--|--|
| 2,3,4 [51,76,102]         | 30 [14]                   |                                |  |  |
| 6 [152]                   | 32 [15]                   | 103 [665]                      |  |  |
| 8 [203]                   | 33 [15]                   |                                |  |  |

## **ENGINEERING SPECIFICATION: ZURN Z110-W2**

15" [381mm] Dia. Green Roof Drain. Dura-Coated cast iron body with combination membrane flashing clamp/2"[51mm] internal water dam and low silhouette Poly-Dome. Complete with secured type 304 (CF8) stainless steel perforated screen assembly with secured removable access cover with lift handle.