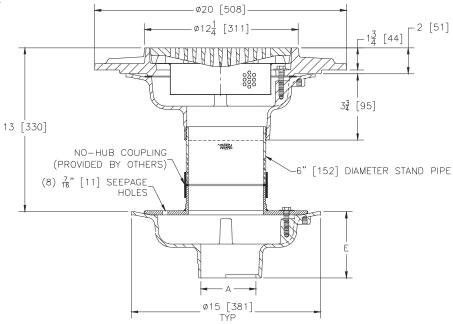

## 12 [305] DIAMETER PARKING DECK ISOLATION DRAIN W/6 [152] STANDPIPE

SPECIFICATION SHEET

TAG

Dimensional Data (inches and [ mm ]) are Subject to Manufacturing Tolerances and Change Without Notice

| A- Pipe Size In.<br>[mm]      | Approx.<br>Wt. Lbs.<br>[kg] | Grate Open<br>Area Sq. In.<br>[cm²] |
|-------------------------------|-----------------------------|-------------------------------------|
| 2,3,4,5,6 [51,76,102,127,152] | 116 [53]                    | 30 [194]                            |

## **ENGINEERING SPECIFICATION:** ZURN Z624-115

12" [305mm] Diameter Parking Deck Drain, Dura-Coated cast iron body with bottom outlet, heavy duty gasketed drain support flange, with heavy-duty slotted grate and sediment bucket. Isolation deck drain features cast iron body and clamping collar with seepage holes, 6" [152mm] cast iron stand pipe, and neoprene gasket.

**OPTIONS** (Check/specify appropriate options)

| PIPE SIZE                                                                                                                                       | (Specify size/type) <b>OUTLET</b>                                                     | 'E' BODY HT. DIM.                                                      |  |
|-------------------------------------------------------------------------------------------------------------------------------------------------|---------------------------------------------------------------------------------------|------------------------------------------------------------------------|--|
| 2,3,4,5,6 [51,76,102,127,152]<br>2,3,4,6 [51,76,102,152]<br>2,3,4,5,6 [51,76,102,127,152]<br>2,3,4,5,6 [51,76,102,127,152]<br>2,3,4 [51,76,102] | IC Inside Caulk IG Inside Gasket IP Threaded NH No-Hub NL Neo-Loc                     | 5-1/4 [133]<br>5-1/4 [133]<br>3-3/4 [95]<br>5-1/4 [133]<br>4-5/8 [117] |  |
|                                                                                                                                                 | Bronze Top (Add 3/16 [5] to 2 [51] Dim a<br>Nickel Bronze Top (Add 3/16 [5] to 2 [51] |                                                                        |  |
| SUFFIXES                                                                                                                                        | r Body)<br>Body)<br>D36)<br>rews                                                      |                                                                        |  |
| * Regularly furnished unless otherwise specified.                                                                                               |                                                                                       |                                                                        |  |