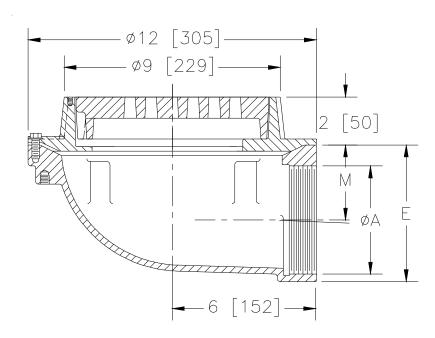

## **ENGINEERING SPECIFICATION: ZURN Z508-90**

9" [229mm] Diameter top drain, Dura-Coated cast iron body with side outlet, seepage pan and combination membrane flashing clamp and frame for heavy-duty cast iron deep flange slotted grate.

TAG

Dimensional Data (inches and [ mm ]) are Subject to Manufacturing Tolerances and Change Without Notice

| A- Pipe Size<br>In. [mm] | М          | Approx.<br>Wt.<br>Lbs.[kg] | Grate Open Area<br>Sq. In. [Sq. cm] |
|--------------------------|------------|----------------------------|-------------------------------------|
| 4 [102]                  | 3-1/8 [79] | 21 [10]                    | 18 [116]                            |