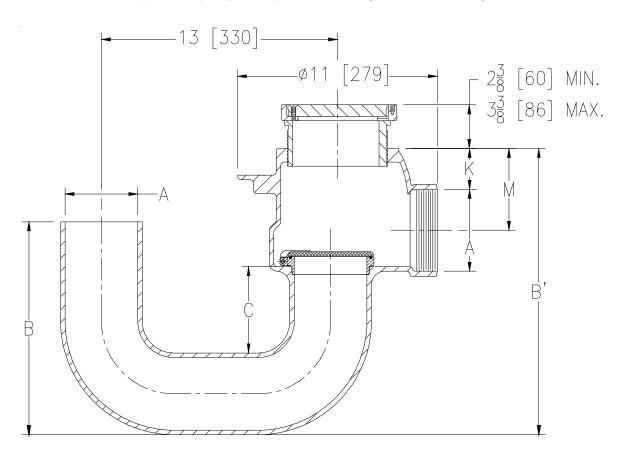

|   | Dimensions in Inches |              |              |             |            |             | Approx.         |
|---|----------------------|--------------|--------------|-------------|------------|-------------|-----------------|
| F | A<br>Pipe Size       | В            | В'           | С           | K          | М           | Wt. Lb.<br>[kg] |
|   | 3 [76]               | 12-1/2 [318] | 13-1/2 [343] | 4-3/4 [121] | 1-1/4 [32] | 4 [102]     | 75 [34]         |
|   | 4 [102]              | 9-1/4 [235]  | 15-3/4 [400] | 5 [127]     | 1-3/4 [44] | 4-1/2 [114] | 85 [38]         |