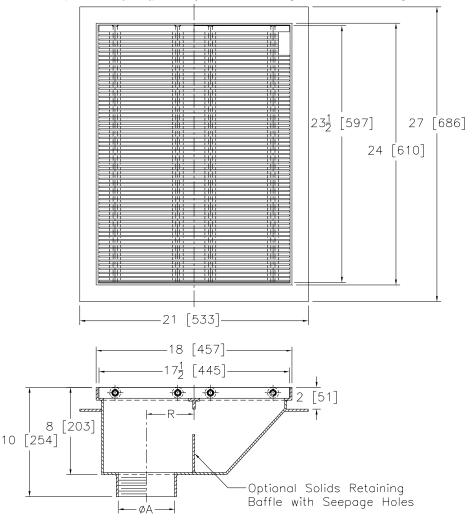

## Z1762-76 KETTLE DRAIN

**SPECIFICATION SHEET** 

TAG

Dimensional Data (inches and [ mm ]) are Subject to Manufacturing Tolerances and Change Without Notice

| Dimensions in Inches |             | Approx.<br>Weight. | Grate Open<br>Area        |
|----------------------|-------------|--------------------|---------------------------|
| A-Pipe Size          | R           | Lbs.[Kg.]          | Sq. In.[cm <sup>2</sup> ] |
| 3-4 [76-102]         | 5 1/2 [140] |                    | 202 [1303]                |
| 6 [152]              | 4 1/4 [108] | 125 [57]           |                           |
| 8 [203]              | 3 1/4 [83]  |                    |                           |

## **ENGINEERING SPECIFICATION: ZURN ZS1762-76**

Type 304 (CF8) stainless steel fabricated body and stainless steel two piece grate with 1/8 [3] bars on 3/8 [10] centers. One grate section with lift hole.

**OPTIONS** (Check/specify appropriate options)

| PIPE SIZE<br>3-4-6-8 [76-102-3-4-6-8 [76-102]                                                                                                                               | -                               | (Specify size | e/type) <b>OUTLET</b><br>Threaded<br>No-Hub<br>Neo-Loc |             |                                      |
|-----------------------------------------------------------------------------------------------------------------------------------------------------------------------------|---------------------------------|---------------|--------------------------------------------------------|-------------|--------------------------------------|
| PREFIXES ZS /                                                                                                                                                               | All Type 304 Fabricated Stainl  | ess Steel Bo  | dy with Stainless                                      | Steel Top*  |                                      |
| SUFFIXESSB                                                                                                                                                                  | Solids Retaining Baffle with Se | epage Holes   | REV.                                                   | DATE: 09/29 | 0/06 C.N. NO. 95673                  |
| *REGULARLYFURNISHEDUNLESSOTHERWISESPECIFIED DWG. NO. P-15336 PRODUCT NO  ZURN INDUSTRIES, INC.   **SPECIFICATION DRAINAGE OPERATION   1801 Pittsburgh Ave.   Erie, PA 16514 |                                 |               |                                                        |             | PRODUCT NO. Z1762-76  Erie. PA 16514 |