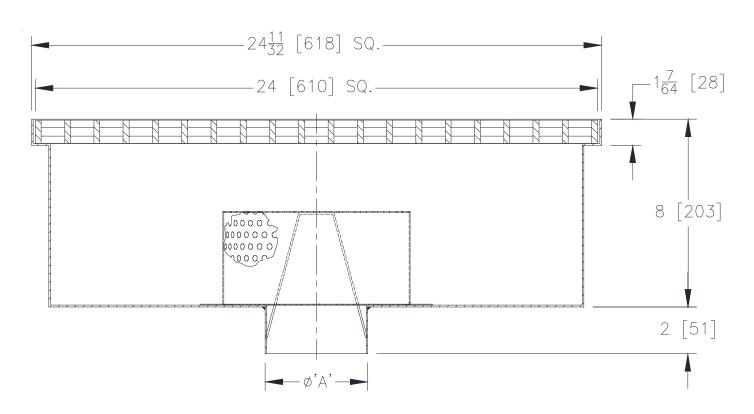

Z1761-106 24-5/16 [618] SQUARE KETTLE DRAIN W/ 8 [203] SUMP DEPTH AND PERFORATED STAINLESS STEEL DOME STRAINER

SPECIFICATION SHEET

TAG

Dimensional Data (inches and [mm]) are Subject to Manufacturing Tolerances and Change Without Notice

ENGINEERING SPECIFICATION: ZURNZS1761-106

24-5/16" [618mm] Square x 8" [203mm] deep, 14 gage, all Type 304 (CF8) stainless steel light duty kettle drain with, loose set full grate and perforated stainless steel dome strainer.