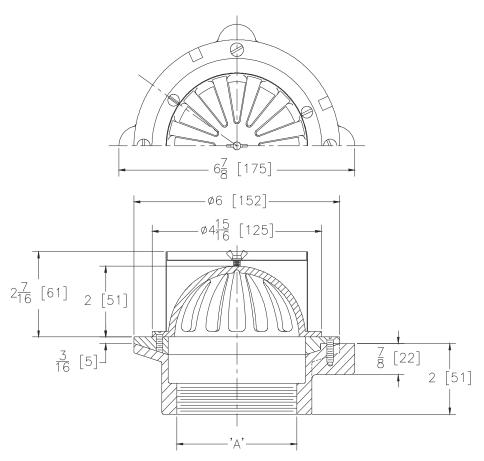

## **Z352-79** SMALL AREA PLANTING DRAIN WITH WING NUT SECURED SCREEN

**SPECIFICATION SHEET** 

TAG

Dimensional Data (inches and [ mm ]) are Subject to Manufacturing Tolerances and Change Without Notice

| A-Pipe Size<br>Inches [mm] | Approx.<br>Wt. Lbs.<br>[kg] | Dome Open Area<br>Sq. In. [cm²] |
|----------------------------|-----------------------------|---------------------------------|
| 3 [76]                     | 4 [2]                       | 12 [77]                         |
| 4 [102]                    | 6 [3]                       | 12 [77]                         |

## **ENGINEERING SPECIFICATION: ZURNZRB352-79**

6" [152mm] Diameter Small Area Planting Drain, Dura-Coated cast iron body with bottom outlet, plain bronze membrane flashing clamp and dome strainer with stainless steel mesh screen over dome secured by wing head thumb screw.