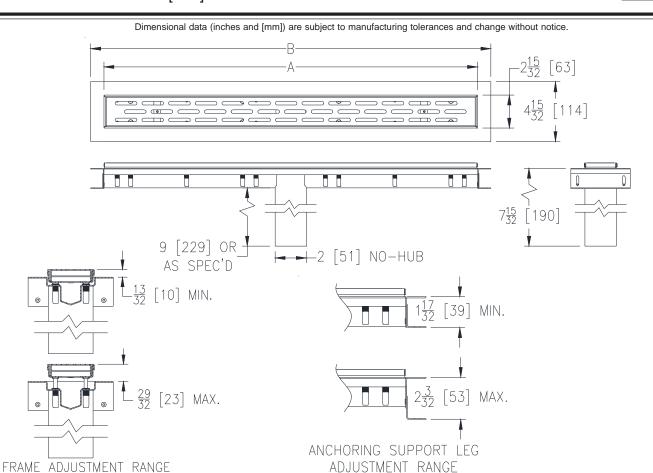

## STAINLESS STEEL LINEAR SHOWER DRAIN W/9 [229] LONG OUTLET

**SPECIFICATION SHEET** 

TAG

| Dimens      | ions In Inche | s [mm]    | Approx.    | Grate                      |
|-------------|---------------|-----------|------------|----------------------------|
| Product     | Α             | В         | Wt.        | Open Area                  |
| Designation |               | В         | Lbs. [kg]  | Sq. In. [cm <sup>2</sup> ] |
| -12         | 12 [305]      | 14 [356]  | 2.9 [1.3]  | 6 [38]                     |
| -28         | 28 [711]      | 30 [762]  | 5.4 [2.5]  | 15 [97]                    |
| -32         | 32 [813]      | 34 [864]  | 5.9 [2.7]  | 18 [116]                   |
| -36         | 36 [914]      | 38 [965]  | 6.4 [2.9]  | 20 [129]                   |
| -40         | 40 [1016]     | 42 [1069] | 7.2 [3.3]  | 22 [142]                   |
| -48         | 48 [1219]     | 50 [1270] | 8.4 [3.8]  | 27 [174]                   |
| -60         | 60 [1524]     | 62 [1575] | 10.3 [4.7] | 34 [219]                   |
| -72         | 72 [1829]     | 74 [1880] | 12.4 [5.6] | 41 [265]                   |

## **ENGINEERING SPECIFICATION:** ZS880-100

All Type 304 (CF8) Fabricated stainless steel linear shower drain. Complete with vertically adjustable anchoring support legs, anti-ponding V-shaped channel with 2" [51mm] No-Hub 9" [229mm] long center outlet, adjustable secured leveling frame with built-in tile edge, integral membrane flange for glue on waterproofing membrane, and secured, light-duty, slotted heel-proof grate. Drain is designed for installation in a minimum 2" [51mm] concrete pour and can be adjusted to accommodate 1/4" [6mm] and 3/8" [10mm] finished tile thicknesses.