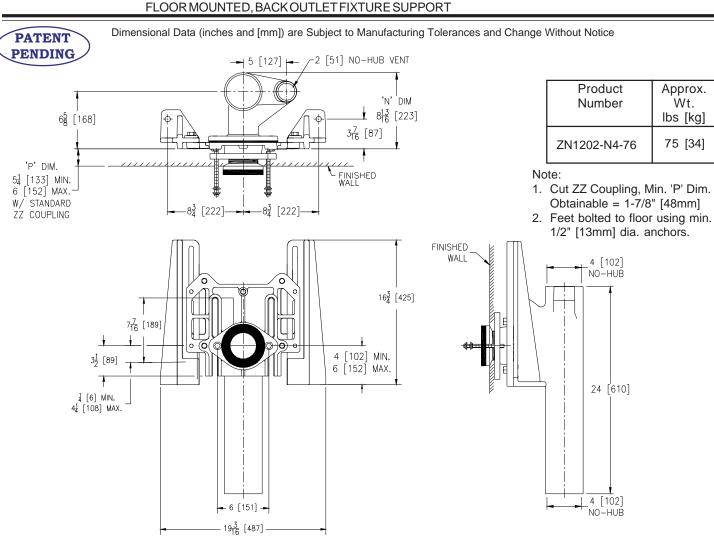

## ZN1202-N4-76

NARROW WALL WITH 8-13/16 [224] FRONT TO BACK EZCARRY® ADJUSTABLE VERTICAL HIGH PERFORMANCE SIPHON JET NO-HUB WATER CLOSET CARRIER SYSTEM FOR LOW ROUGH-IN, W/ FLOOR MOUNTED, BACK OUTLET FIXTURE SUPPORT SPECIFICATION SHEET

## ENGINEERING SPECIFICATION: ZURN ZN1202-N4-76

EZCarry<sup>®</sup> Narrow Wall vertical siphon jet water closet carrier system, with high performance Dura-Coated cast iron main fitting with hydro-mechanically optimized sweep, 4" [102 mm] no-hub connections, and extended 2" [51 mm] vent. Corrosion resistant, adjustable 3" [76 mm] dia. X 6" [152 mm] coupling with integral test cap, designed to increase flow velocity and line carry, labor saving "Neo-Seal" bonded gasket optimizes flow performance while reducing installation steps and floor mounted back outlet fixture support. Complete system includes an adjustable, gasketed modified faceplate; floor mounted foot supports; fixture bolts, trim, and stud protectors.