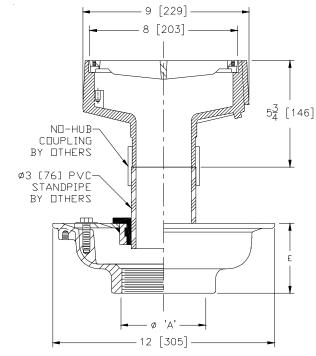

**ENGINEERING SPECIFICATION:** ZURN Z121-130 9" [229mm] Diameter top drain, Dura-Coated cast iron upper body with medium-duty slotted grate, Dura-Coated cast iron lower body with membrane flashing clamp and neoprene flex gasket.

**OPTIONS** (Check/specify appropriate options)

| <b>PIPE SIZE</b><br>2, 3, 4, 6 [51, 76, 102, 152]<br>2, 3, 4, 6 [51, 76, 102, 152]<br>2, 3, 4, 6 [51, 76, 102, 152]<br>2, 3, 4 [51, 76, 102]<br><b>PREFIXES</b>                                                                                                                                                                                             | (Specify size/type) OUTL<br>IC Insid<br>IP Threa<br>NH No-H<br>NL Neo-                                                                | e Caulk<br>aded<br>ub | <b>'E' BODY HT. DIM.</b><br>5-1/4[133]<br>3-3/4[95]<br>5-1/4[133]<br>4-5/8[117]                                                                                                                                                                                                                                                      |  |
|-------------------------------------------------------------------------------------------------------------------------------------------------------------------------------------------------------------------------------------------------------------------------------------------------------------------------------------------------------------|---------------------------------------------------------------------------------------------------------------------------------------|-----------------------|--------------------------------------------------------------------------------------------------------------------------------------------------------------------------------------------------------------------------------------------------------------------------------------------------------------------------------------|--|
| <ul> <li>Z D.C.C.I. Body and Top*</li> <li>ZN D.C.C.I. Body with Polished Nickel Bronze Top (Add 3/16 [5] to 'E' Dim. &amp; 3/4 [20] to 9 [229] Dim.)</li> </ul>                                                                                                                                                                                            |                                                                                                                                       |                       |                                                                                                                                                                                                                                                                                                                                      |  |
| SUFFIXES<br>C Underdeck Clamp (Lower B -D Dome Grate (Upper Body C -DB Deep Sump Body (IC Only) -DG Duresist Grate (Upper Body -DP Top-Set Roof Deck Plate (R and -R) (Lower Body Only)G Galvanized Cast Iron (Both)SS Stainless Mesh Liner for Bu -TC Neo-Loc Test Cap Gasket ( NL Bottom Outlet Only) (Lo * Regularly furnished unless otherwise specifie | only)<br>(Lower Body Only)<br>(Only)<br>Replaces both the -C<br>licket (Upper Body Only)<br>2,3,4 [51,76,102]<br>wer Body Only)<br>d. |                       | Tractor Grate (Upper Body Only)<br>Top Secured with Slotted Screws<br>(Upper Body Only)<br>Vandal-Proof Secured Top (Upper Body Only)<br>Vertical Expansion Joint (See Z190)<br>(Lower Body Only)<br>Sediment Bucket (Upper Body Only)<br>90° Threaded Side Outlet Body<br>(2,3,4[51,76,102]) (Previously Z124)<br>(Lower Body Only) |  |
| Zurn Industries, LLC   Specification Drainage Op<br>1801 Pittsburgh Avenue, Erie, PA U.S.A. 16502 · Ph.<br>In Canada   Zurn Industries Limited<br>3544 Nashua Drive, Mississauga, Ontario L4V 1L2 · P<br>www.zurn.com                                                                                                                                       | 855-663-9876, Fax 814-454-7929                                                                                                        |                       | Rev<br>Date: 7/16/2018<br>C.N. No. 140322<br>Prod.   Dwg. No. Z121-130                                                                                                                                                                                                                                                               |  |