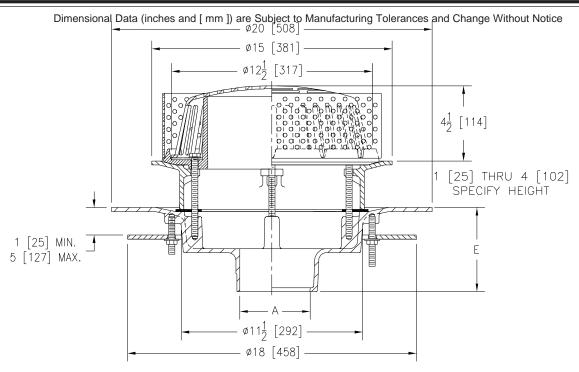

## Z107-C-E-W4-84

20 [508] WIDE DECK FLANGE ROOF DRAIN W/ STATIC EXTENSION, UNDERDECK CLAMP, PERFORATED GRAVEL GUARD & 4 [102] INTERNAL WATER DAM

| SPECIFICATION SHEET |  |
|---------------------|--|
|---------------------|--|

## ENGINEERING SPECIFICATION: ZURNZ107-C-E-W4-84

20" [508mm] Diameter wide deck flange roof drain. Dura-Coated cast iron with combination membrane flashing clamp/gravel guard, static extension with gasket, underdeck clamp, perforated gravel guard, 4" [102mm] internal water dam & and low silhouette Poly-Dome.

**OPTIONS** (Check/specify appropriate options)

| PIPE SIZE                                     | (Specify size                                                      | e/type)        | OUTLET                             | E BODY HT. DIM.                           |
|-----------------------------------------------|--------------------------------------------------------------------|----------------|------------------------------------|-------------------------------------------|
| 3,4,6[76,102]<br>3,4[76,102]<br>3,4,6,8[76,10 | <u> </u>                                                           | IC<br>IP<br>NH | Inside Caulk<br>Threaded<br>No-Hub | 5-1/4 [133]<br>5-1/4 [133]<br>5-1/4 [133] |
| PREFIXES Z                                    | D.C.C.I. Body with Poly-Dome*                                      |                |                                    |                                           |
| ZA<br>ZC                                      | D.C.C.I. Body with Aluminum Dome D.C.C.I. Body with Cast Iron Dome |                |                                    |                                           |
| SUFFIXES                                      |                                                                    |                |                                    |                                           |
| AR                                            | Acid Resistant Epoxy Coated Finish                                 |                |                                    |                                           |
| EA                                            | Adjustable Extension Assembly 2-1/8 [54] thru 3-1/2 [89]           |                |                                    |                                           |
| G<br>-SS                                      | Galvanized Cast Iron Stainless Steel Mesh Screen Over Dom          | ne             |                                    |                                           |
| VP                                            | Vandal Proof Secured Top                                           |                |                                    |                                           |
|                                               |                                                                    |                |                                    |                                           |