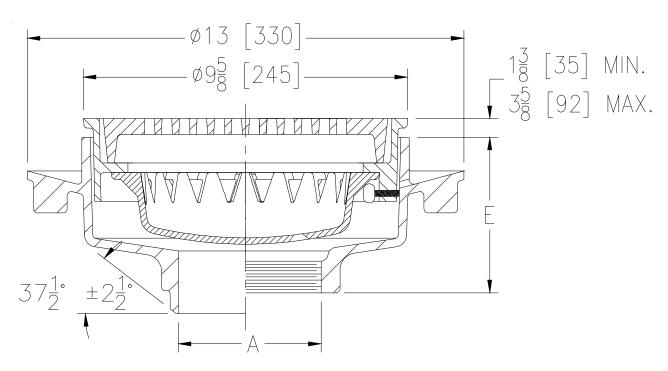

TAG

Dimensional Data (inches and [ mm ]) are Subject to Manufacturing Tolerances and Change Without Notice

| A- Pipe Size<br>In.[mm] | Approx.<br>Wt.<br>Lbs. [kg] | Grate Open<br>Area<br>Sq. In. [cm²] |
|-------------------------|-----------------------------|-------------------------------------|
| 2,3,4,6 [51,76,102,152] | 40 [18]                     | 14 [90]                             |

**OPTIONS** (Check/specify appropriate options)

| PIPE SIZE  2,3,4[51,76,102] 6 [152] 2,3,4[51,76,102] 6 [152] PREFIXES  Z Type 304 (CF8) Stainless Ste ZM Type 316 (CF8M) Stainless S | •                     | 'E' BODY HT. DIM. 6 [152] 6-3/8 [162] 6 [152] 6-3/8 [162] |
|--------------------------------------------------------------------------------------------------------------------------------------|-----------------------|-----------------------------------------------------------|
| SUFFIXES K                                                                                                                           | oles and Clamp Collar |                                                           |