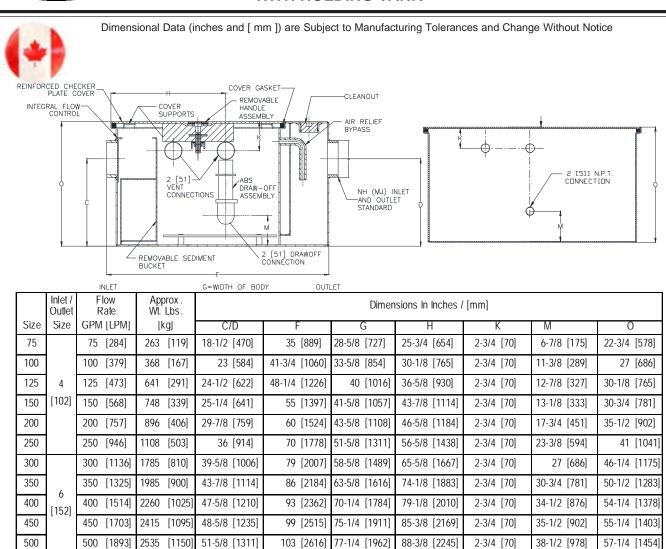

## ENGINEERING SPECIFICATION: ZURN Z1188-166

Large Capacity Acid Resistant Coated interior and exterior fabricated steel oil interceptor, visible double wall trap seal, removable combination pressure equalizing/flow diffusing baffle and sediment bucket, horizontal baffle, adjustable oil draw-off, vent connections and independent holding tank. Secured gasketed non-skid cover complete with flow control fitting. Interceptor is regularly furnished with inlet and outlet in high position.

## SUFFIXES

- -E Acid Resistant Interior and Exterior Fabricated Steel Extension Section. (Specify 'O' Dim. required) for recessed installation.
- \_\_\_\_\_-HD Heavy Duty Reinforced Cover
- -K Anchor flange 1-3/4 [44] down from top and 2 [51] wide. A 3 [76] minimum extension height is required when anchor flange (-K) option is specified. (Specify 'O' Dim. height required.)
- \_\_\_\_\_-KC Anchor flange 1-3/4 [44] down from top and 2 [51] wide with clamp collar.
- \_\_\_\_\_-L In-line Flow Control Fitting 2,3,4 [51, 76, 102]