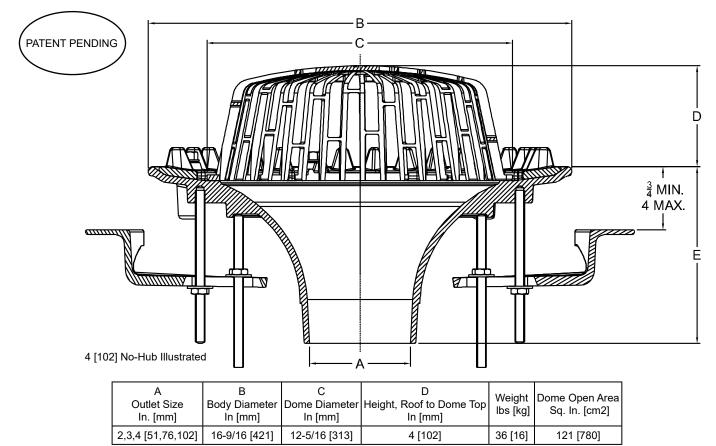

Z100F-C FLOFORCE™ HIGH PERFORMANCE ROOF DRAIN WITH UNDERDECK CLAMP DESIGNED TO DRIVE EFFICIENT FLOW PERFORMANCE

SPECIFICATION SHEET TAG

Design and Dimensional Data (inches and [mm]) are Subject to Manufacturing Tolerances and Change Without Notice

## ENGINEERING SPECIFICATION: ZURN Z100F-C

FLOFORCE™ High efficient flow performing roof drain engineered to evacuate water off of roof structure by incorporating a smooth funnel-shaped interior surface, providing a seamless transition to outlet connection and eliminating internal obstructions. Complete with Dura-Coated cast iron body with combination membrane flashing clamp/gravel guard, underdeck clamp and low silhouette Poly-Dome. Flashing clamp/gravel guard provided to prevent debris from entering the drain while allowing water to immediately pass through at zero head level. Poly-dome designed to maximize effective open area and promote efficient flow. (Refer to Z100F specification sheet for flow curves.)

**OPTIONS** (Check/specify appropriate options)

| 2, 3, 4 [51, 76,102]<br>2, 3, 4 [51,76, 102]<br>2, 3, 4 [51,76, 102]<br>3, 4 [76,102]<br>PREFIXES                                                                                                                                                                                                                                                                                                                                                                                                                                                        | pecify size/type) <b>OUTLET</b> NH No-HubNL Neo-LocIP ThreadedIC Inside Caulk | E BODY HT. DIM.<br>6-15/16 [176]<br>7-3/8 [187]<br>5-15/16, 6-3/16, 6-5/16 [151, 157, 160]<br>5-13/16 [148]                                                                                                                                                                         |  |
|----------------------------------------------------------------------------------------------------------------------------------------------------------------------------------------------------------------------------------------------------------------------------------------------------------------------------------------------------------------------------------------------------------------------------------------------------------------------------------------------------------------------------------------------------------|-------------------------------------------------------------------------------|-------------------------------------------------------------------------------------------------------------------------------------------------------------------------------------------------------------------------------------------------------------------------------------|--|
| Z       D.C.C.I. Body with Poly-Dome*       ZA       D         SUFFIXES       -AR       Acid Resistant Epoxy Coated        E       Static Extension 1 [25] thru 4 [102] (Specify I        EA       Adjustable Extension Assembly         2-1/8 [54] thru 3-1/2 [89]        G       Galvanized Cast Iron        R       Roof Sump Receiver        SC       Secondary Clamp Collar                                                                                                                                                                         | C.C.I. Body with Aluminum Don                                                 | <ul> <li>TC Neo-Loc Test Cap Gasket<br/>(2, 3, 4 [51, 76, 102] NL Bottom Outlet Only)</li> <li>-VP Vandal-Proof Secured Top</li> <li>-84 Stainless Steel Perforated Gravel Guard</li> <li>-85 Stainless Steel Perforated Extension</li> <li>-89 2 [51] High Overflow Dam</li> </ul> |  |
| <ul> <li>* Regularly furnished unless otherwise specified</li> <li>▲ WARNING: Cancer and Reproductive Harm - www.P65Warnings.ca.gov</li> <li>▲ ADVERTENCIA: Cáncer y daño reproductivo - www.P65Warnings.ca.gov</li> <li>▲ AVERTISSEMENT: Cancer et effets néfastes sur la reproduction - www.P65Warnings.ca.gov</li> <li>Zurn Industries, LLC   Specification Drainage Operation<br/>1801 Pittsburgh Avenue, Erie, PA 16502, Ph. 855.663.9876</li> <li>In Canada   Zurn Industries Limited</li> <li>Rev. 05/06/2022</li> <li>C.N. No. 144476</li> </ul> |                                                                               |                                                                                                                                                                                                                                                                                     |  |
| 7900 Goreway Drive, Unit 10, Brampton, Ontario L6T 5W6, Ph. 877.892.5.                                                                                                                                                                                                                                                                                                                                                                                                                                                                                   | 6                                                                             | Prod.   Dwg. No. Z100F-C FLOFORCE™                                                                                                                                                                                                                                                  |  |