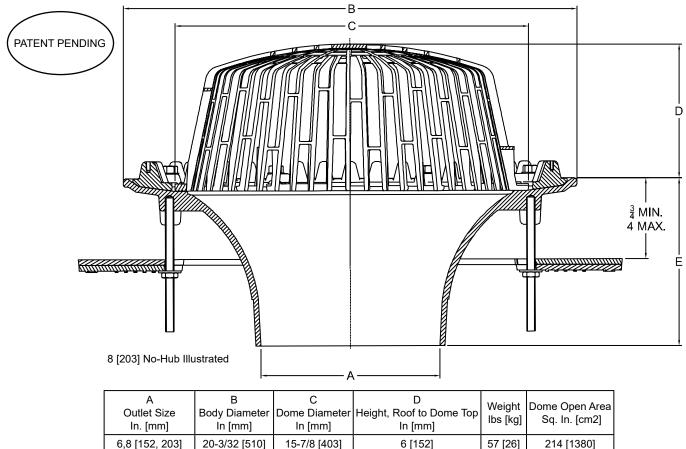

Z100F-C FLOFORCE™ HIGH PERFORMANCE ROOF DRAIN WITH UNDERDECK CLAMP DESIGNED TO DRIVE EFFICIENT FLOW PERFORMANCE

SPECIFICATION SHEET TAG

Design and Dimensional Data (inches and [mm]) are Subject to Manufacturing Tolerances and Change Without Notice

## ENGINEERING SPECIFICATION: ZURN Z100F-C

FLOFORCE<sup>™</sup> High efficient flow performing roof drain engineered to evacuate water off of roof structure by incorporating a smooth funnel-shaped interior surface, providing a seamless transition to outlet connection and eliminating internal obstructions. Complete with Dura-Coated cast iron body with combination membrane flashing clamp/gravel guard, underdeck clamp and low silhouette Poly-Dome. Flashing clamp/gravel guard provided to prevent debris from entering the drain while allowing water to immediately pass through at zero head level. Poly-dome designed to maximize effective open area and promote efficient flow. (Refer to Z100F specification sheet for flow curves.)

**OPTIONS** (Check/specify appropriate options)

| OPTIONS (Check/specify appropriate options)                                                                                                                                                                                                |                                                                                         |                                                                                                                                                                                                                                   |  |
|--------------------------------------------------------------------------------------------------------------------------------------------------------------------------------------------------------------------------------------------|-----------------------------------------------------------------------------------------|-----------------------------------------------------------------------------------------------------------------------------------------------------------------------------------------------------------------------------------|--|
| PIPE SIZE         6, 8 [152, 203]         6 [152]         6, 8 [152, 203]         6 [152]                                                                                                                                                  | (Specify size/type) OUTLET<br>NH No-Hub<br>NL Neo-Loc<br>IP Threaded<br>IC Inside Caulk | <b>E BODY HT. DIM.</b><br>7-7/16 [189]<br>8-1/32 [204]<br>6-11/16, 6-3/4 [170, 171]<br>6-1/16 [154]                                                                                                                               |  |
|                                                                                                                                                                                                                                            | D.C.C.I. Body with Aluminum Dom                                                         | ne ZC D.C.C.I. Body with Cast Iron Dome                                                                                                                                                                                           |  |
| SUFFIXES                                                                                                                                                                                                                                   |                                                                                         | <ul> <li>-SC Secondary Clamp Collar</li> <li>-VP Vandal-Proof Secured Top</li> <li>-84 Stainless Steel Perforated Gravel Guard</li> <li>-85 Stainless Steel Perforated Extension</li> <li>-89 2 [51] High Overflow Dam</li> </ul> |  |
| WARNING: Cancer and Reproductive Harm - <u>www.P65Warnings.ca.gov</u> ADVERTENCIA: Cáncer y daño reproductivo - <u>www.P65Warnings.ca.gov</u> AVERTISSEMENT: Cancer et effets néfastes sur la reproduction - <u>www.P65Warnings.ca.gov</u> |                                                                                         |                                                                                                                                                                                                                                   |  |
| Zurn Industries, LLC   Specification Drainage Operation<br>1801 Pittsburgh Avenue, Erie, PA 16502, Ph. 855.663.9876                                                                                                                        |                                                                                         | Rev. C<br>Date: 05/06/2022                                                                                                                                                                                                        |  |
| In Canada   Zurn Industries Limited<br>7900 Goreway Drive, Unit 10, Brampton, Ontario L6T 5W6, Ph. 877.892                                                                                                                                 | 2.5216                                                                                  | C.N. No. 144476<br>Prod.   Dwg. No. Z100F-C FLOFORCE™                                                                                                                                                                             |  |
| www.zurn.com                                                                                                                                                                                                                               |                                                                                         |                                                                                                                                                                                                                                   |  |