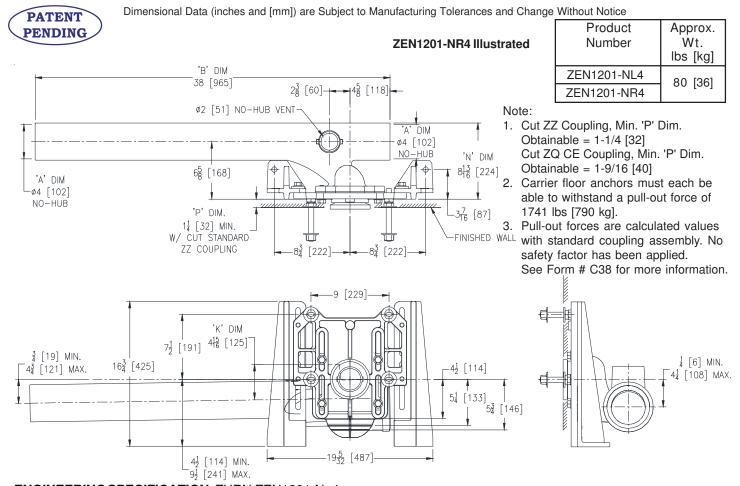

## ZEN1201-N 4

ELONGATED BARREL FITTING FOR NARROW WALL WITH 8-13/16 [224] FRONT TO BACK EZCARRY® ADJUSTABLE HORIZONTAL HIGH PERFOR-MANCE SIPHON JET NO-HUB WATER CLOSET CARRIER SYSTEM

SPECIFICATION SHEET

## ENGINEERING SPECIFICATION: ZURN ZEN1201-N 4

EZCarry® Narrow Wall horizontal siphon jet water closet carrier system, with high performance Dura-Coated cast iron main fitting with hydro-mechanically optimized sweep, 4" [102 mm] no-hub connections, 38" [965mm] barrel for stall to stall direct connection, and extended 2" [51 mm] vent. Corrosion resistant, adjustable 3" [76 mm] dia. X 6" [152 mm] coupling with integral test cap, designed to increase flow velocity and line carry, and labor saving "Neo-Seal" bonded gasket optimizes flow performance while reducing installation steps. Complete system includes an adjustable, gasketed faceplate: floor mounted foot supports: fixture bolts, trim, and stud protectors. EZCarry<sup>®</sup> narrow wall system complies with all applicable requirements of ASME A112.6.1M up to a 500 lbs [227 kg] maximum static load.

**OPTIONS** (Check/specify appropriate options)

| ZEN1201-NL4 | 4 [102] No-Hub Left Hand Inlet with Flow to Right |
|-------------|---------------------------------------------------|
| ZEN1201-NR4 | 4 [102] No-Hub Right Hand Inlet with Flow to Left |