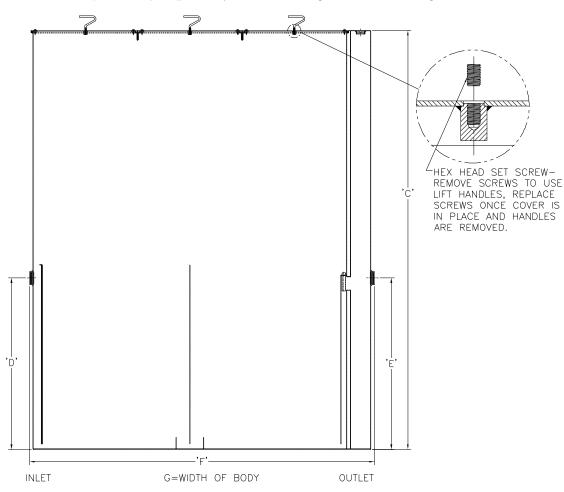

## LARGE CAPACITY GREASE INTERCEPTOR WITH 8 [203] INLET & OUTLET

Z1172-85

**SPECIFICATION SHEET** 

TAG

PRODUCTNO. Z1172-85

Dimensional Data (inches and [ mm ]) are Subject to Manufacturing Tolerances and Change Without Notice

## **ENGINEERING SPECIFICATION: ZURNZ1172-85**

Large capacity Acid Resistant Coated interior and exterior fabricated steel grease interceptor, rated at \_\_\_\_\_ GPM and \_\_\_\_ Lbs. grease capacity, with internal air relief by-pass, bronze cleanout plug and visible double wall trap seal with removable pressure equalizing/ flow diffusing baffle. Gasketed non-skid secured covers with removable lift handles and enzyme port having bronze plug, complete with flow control fitting. Regularly furnished with inlet and outlet in high position.