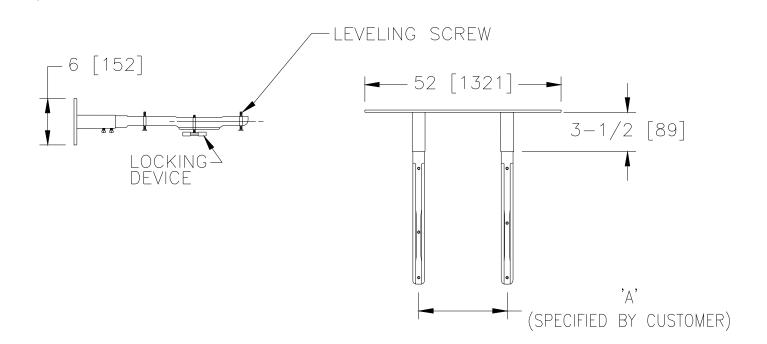

## **Z1251-86** CONCEALED ARM SYSTEM WALL SUPPORTED W/ 52 [1321] PLATE

SPECIFICATION SHEET

TAG

Dimensional Data (inches and [ mm ]) are Subject to Manufacturing Tolerances and Change Without Notice

| Product<br>No. | Approx.<br>Wt. Lbs.<br>[kg] | ( |
|----------------|-----------------------------|---|
| Z1251-86       | 22 [9.5]                    |   |

## ENGINEERING SPECIFICATION: ZURN Z1251-86

52" [1321mm] wide lavatory support system with concealed arms. Complete with Dura-Coated 6" [152] wide support plate with integral steel arm sleeves, concealed arms, and mounting fasteners.