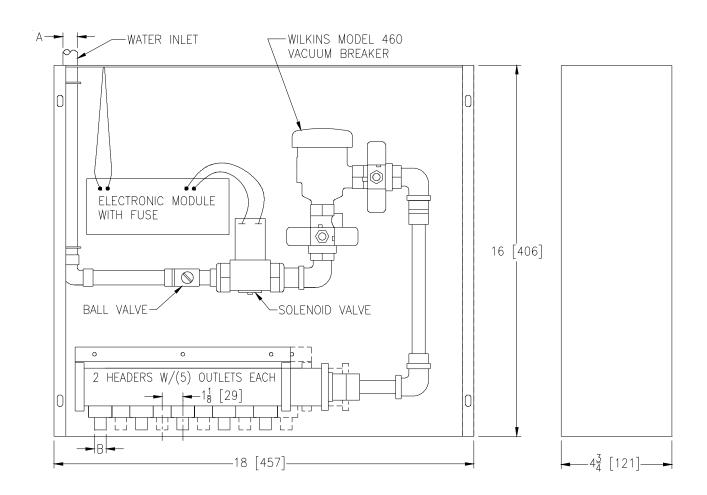

## ENGINEERING SPECIFICATION: ZURN Z1020-82

Electronic trap primer programmed as standard to provide a six second water injection to traps every twenty-four hours\*, complete with galvanized steel combination surface or recessed mount box and cover, 1/2" [13mm] solder copper inlet connection, brass ball type stop valve, slow closing 24 VAC solenoid valve with integral strainer, 120 - 24 VAC transformer, Wilkins Model 460 vacuum breaker, copper waterway, and two anti-scaling multi-port manifolds with five 1/2" [13mm] Female N.P.T. outlet connections each.