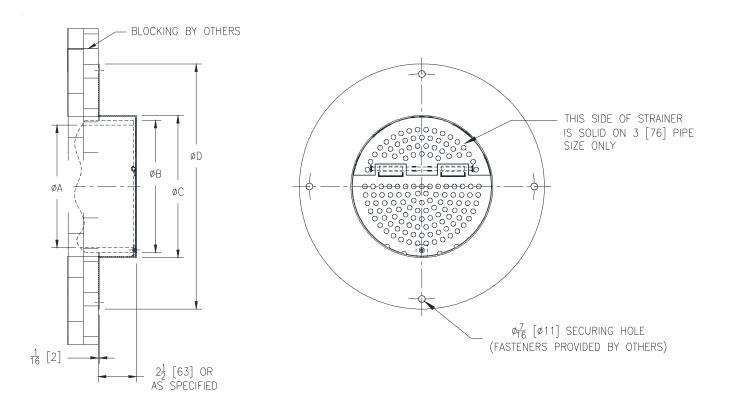

## **Z199-DC-93** 12 [305] DIAMETER DOWNSPOUT COVER WITH 16 [406] DIAMETER FLANGE

SPECIFICATION SHEET

TAG

Dimensional Data (inches and [ mm ]) are Subject to Manufacturing Tolerances and Change Without Notice

| Dimensions In Inches [mm] |                |              |          | Strainer                      |
|---------------------------|----------------|--------------|----------|-------------------------------|
| A<br>Pipe Size            | B<br>Pipe O.D. | С            | D        | Open Area<br>Sq. In.<br>[cm²] |
| 12 [305]                  | 12-3/4 [324]   | 13-3/8 [340] | 16 [406] | 27 [174]                      |

**ENGINEERING SPECIFICATION:** ZURNZS199-DC-93 Downspout Cover, round fabricated stainless steel frame with fabricated secured perforated stainless steel hinged strainer.

**OPTIONS** (Check/specify appropriate options)