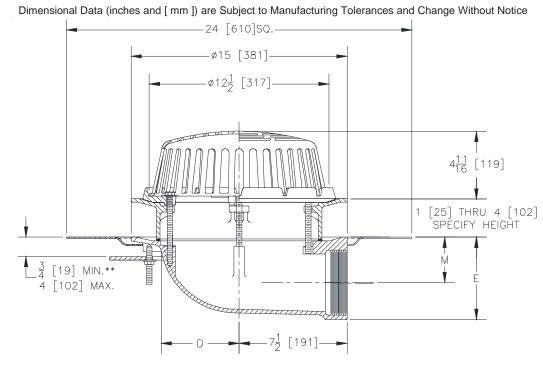

**URN**<sup>®</sup> **Z100-C-E-R-90** 15 [381] DIAMETER ROOF DRAIN W/ UNDERDECK CLAMP, ROOF SUMP RECEIVER, STATIC EXTENSION AND 90° SIDE OUTLET

SPECIFICATION SHEET

TAG \_\_\_\_\_

| Dimensions in Inches [mm] |             |             | Approx          | Dome Open         |  |
|---------------------------|-------------|-------------|-----------------|-------------------|--|
| A<br>Pipe Size            | М           | D           | Wt.<br>Lbs [kg] | Area<br>In² [cm²] |  |
| 2 [51]                    |             | 4-1/4 [108] | 26 [12]         |                   |  |
| 3 [76]                    | 5-1/2 [140] | 3-3/4 [95]  | 27 [12]         | 102 [665]         |  |
| 4 [102]                   |             | 3-1/4 [83]  | 28 [13]         | 103 [665]         |  |
| 6 [152]                   | 5-7/8 [149] | 4-1/4 [180] | 32 [16]         |                   |  |

**ENGINEERING SPECIFICATION:** ZURNZ100-C-E-R-90 15" [381mm] Diameter roof drain. Dura-Coated cast iron 90° threaded side outlet body with combination membrane flashing clamp/gravel guard, static extension, roof sump receiver, underdeck clamp and low silhouette Poly-Dome.