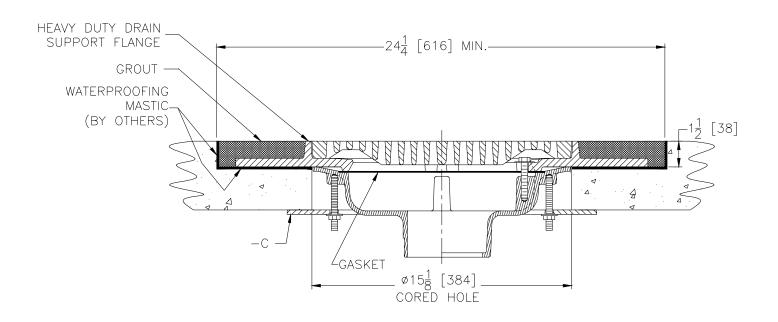

## TYPICAL INSTALLATION Z-537-C PARKING DECK DRAIN

Dimensional Data (inches and [ mm ]) are Subject to Manufacturing Tolerances and Change Without Notice

## Z-537-C PARKING DECK DRAIN

Parking Deck Drains are designed for economical installation in precast construction. Wide heavy-duty flange allows shallow core drilling or boxing out and maximum strength at load bearing surface. Heavy-duty non-tilt grate is standard and underdeck clamp (-C) is available to securely fasten drain body to deck from underside. For other available parking deck drains see Z-533, Z-534, Z-535, 535-E, Z-536, and Z-536-24.