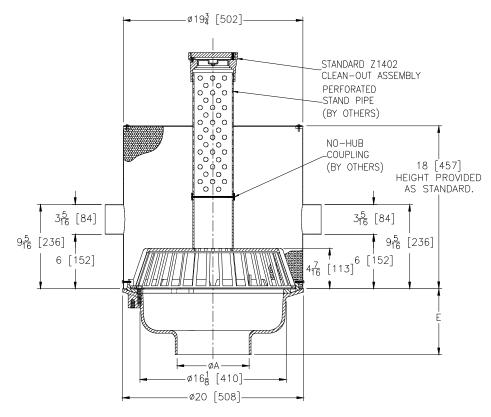

## Ø20 [508] MAIN GREEN ROOF DRAIN W/ PERFORATED SCREEN ASS'Y, DUAL 3 [76] AUXILIARY INLETS, 4 [102] NO-HUB STANDPIPE, AND Z1402 UPPER CLEANOUT

| CDE  | CIEIC | ATIO | МСП   | ICCT |
|------|-------|------|-------|------|
| OI L |       |      | 14 31 |      |

**TAG** 

'E' BODY HT. DIM.

7-5/16 [185]

Dimensional Data (inches and [ mm ]) are Subject to Manufacturing Tolerances and Change Without Notice

| Α         | Approx   | Dome Open  |
|-----------|----------|------------|
| Pipe Size | Wt.      | Area       |
| in [mm]   | lbs [kg] | in² [cm²]  |
| 8 [203]   | 77 [35]  |            |
| 10 [254]  | 78 [35]  | 216 [1394] |
| 12 [305]  | 79 [36]  |            |

## **ENGINEERING SPECIFICATION: ZURN Z101-97**

(Specify size) **OUTLET** 

Ø20" [508mm] Green Roof Drain. Dura-Coated cast iron body with combination membrane flashing clamp/gravel guard and low silhouette Cast Iron Dome. Complete with secured type 304 (CF8) stainless steel perforated screen assembly with dual 3" [76mm] auxilary inlets, 4" [102mm] No-Hub standpipe (By others) and Z1402 cleanout assembly.