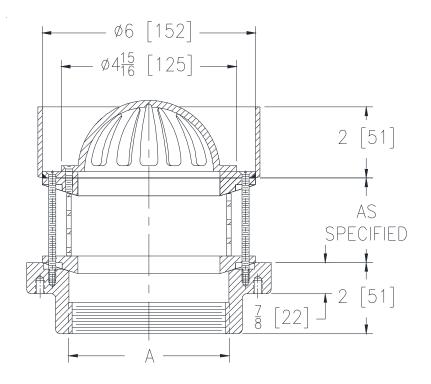

SPECIFICATION SHEET

TAG

Dimensional Data (inches and [ mm ]) are Subject to Manufacturing Tolerances and Change Without Notice

| 'A' Pipe Size<br>In. [mm] | Approx.<br>Wt. Lbs.<br>[kg] | Dome Open Area<br>Sq. In. [cm <sup>2</sup> ] |  |
|---------------------------|-----------------------------|----------------------------------------------|--|
| 3 [76]                    | 7 [3]                       | 40 [70]                                      |  |
| 4 [102]                   | 8 [4]                       | 12 [72]                                      |  |

# ENGINEERING SPECIFICATION: ZURNZRB181-96

6" [152mm] Diameter by 2" [51mm] High Cornice drain, Dura-Coated cast iron body, stainless steel perforated extension, secured plain bronze dome, membrane flashing clamps and secondary clamping collar with 2" [51mm] brass water dam.