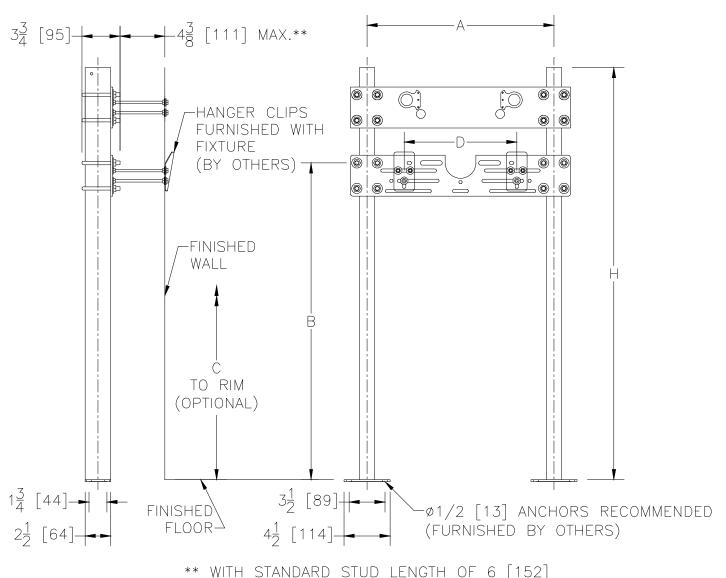

## PREFIXES

Product

No.

Z1221

Z

Dura-Coated Sytem with Universal Plate\*

Note: Dimensional data for letter dimensions depends upon fixture \_\_\_\_\_ type and manufacturer. See Zurn Carrier/Fixture Rough-In Informa- \_\_\_\_\_ tion at www.zurn.com for specific rough-in dimensions.