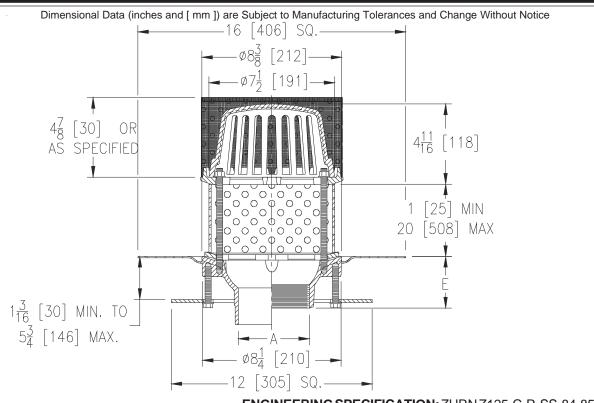

## Z125-C-R-SS-84-85

8-3/8 [213] DIA. ROOF DRAIN W/ UNDERDECK CLAMP, ROOF SUMP RECEIVER, STAINLESS MESH SCREEN OVER DOME, S.S. GRAVEL GUARD & S.S. PERFORATED EXTENSION

TAG \_\_\_\_

| A- Pipe Size In.                                   | Approx.<br>Wt. Lbs.<br>[kg] | Sq. In. [cm2] | combination membrane flashing clamp/perforated gravel guard, roof                                                                    |
|----------------------------------------------------|-----------------------------|---------------|--------------------------------------------------------------------------------------------------------------------------------------|
| 2-3-4[51-76-102]                                   | 18 [8]                      |               | sump receiver, under deck clamp, low silhouette Poly-Dome with stainless steel mesh screen over dome, and stainless steel perforated |
| <b>OPTIONS</b> (Check/specify appropriate options) |                             |               | extension.                                                                                                                           |

## DIDE SIZE

| PIPE SIZE        | (Specify size/type) OUTLET | 'E' BODY HT. DIM. |
|------------------|----------------------------|-------------------|
| 2-3-4[51-76-102] | IC Inside Caulk            | 3-7/8 [98]        |
| 2 [51]           | IP Threaded                | 2-7/16 [62]       |
| 3 [76]           | IP Threaded                | 2-3/4 [70]        |
| 4 [102]          | IP Threaded                | 3 [76]            |
| 2-3-4[51-76-102] | NH No-Hub                  | 4 [102]           |
| 2-3-4[51-76-102] | NL Neo-Loc                 | 3-13/16 [97]      |
|                  |                            |                   |