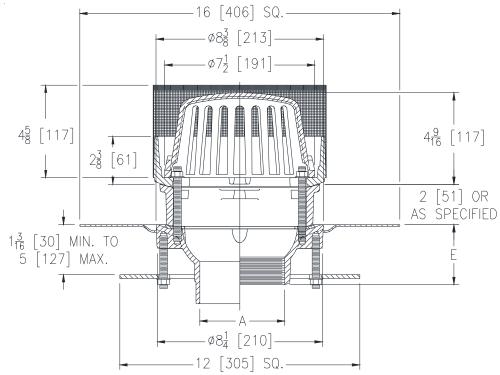

## Z125-C-E-R-SS-89

8-3/8 [213] DIAMETER ROOF DRAIN W/ UNDERDECK CLAMP, STATIC EXTENSION, ROOF SUMP RECEIVER, S.S. MESH SCREEN OVER DOME & EXTERNAL WATER DAM

| SPE | CIFIC | ATIO | N S | HEET | Γ |
|-----|-------|------|-----|------|---|
|     |       |      |     |      |   |

TAG

Dimensional Data (inches and [ mm ]) are Subject to Manufacturing Tolerances and Change Without Notice

| A- Pipe Size     | Approx. Wt. | Dome Open Area |
|------------------|-------------|----------------|
| In. [mm]         | Lbs [kg]    | Sq. In.[cm²]   |
| 2,3,4[51,76,102] | 18 [8]      | 43 [277]       |

## ENGINEERING SPECIFICATION: ZURN Z125-C-E-R-SS-89

8-3/8" [213mm] Diameter roof drain, Dura-Coated cast iron body with combination membrane flashing clamp/gravel guard, 2" [51mm] high external water dam, roof sump receiver, underdeck clamp, static extension, low silhouette Poly-Dome with stainless steel mesh screen over dome.

**OPTIONS** (Check/specify appropriate options)

| PIPE SIZE  2,3,4[51,76,102]  2 [51]  3 [76]  4 [102]  2,3,4[51,76,102]  2,3,4[51,76,102]                                                                                                                          | (Specify size/type) OUTLET IC Inside Caulk IP Threaded IP Threaded IP Threaded IP No-Hub NL Neo-Loc | 'E' BODY HT. DIM.  3-7/8 [98]  2-7/16 [62]  2-3/4 [70]  3 [76]  4 [102]  3-13/16 [97]                                                                              |  |  |  |  |
|-------------------------------------------------------------------------------------------------------------------------------------------------------------------------------------------------------------------|-----------------------------------------------------------------------------------------------------|--------------------------------------------------------------------------------------------------------------------------------------------------------------------|--|--|--|--|
| PREFIXES  Z D.C.C.I. Body with Poly-Dome (4-1/4 [108] Dome Height)*  ZA D.C.C.I. Body with Aluminum Dome (4-1/4 [108] Dome Height)  ZC D.C.C.I. Body with Low Silhouette Cast Iron Dome (4-1/4 [108] Dome Height) |                                                                                                     |                                                                                                                                                                    |  |  |  |  |
| SUFFIXES AR                                                                                                                                                                                                       | XJ<br>84<br>90                                                                                      | Vandal-Proof Secured Top<br>Vertical Expansion Joint (See Z190)<br>Stainless Steel Perforated Gravel Guard<br>90° Threaded Side Outlet Body<br>(2,3,4 [51,76,102]) |  |  |  |  |