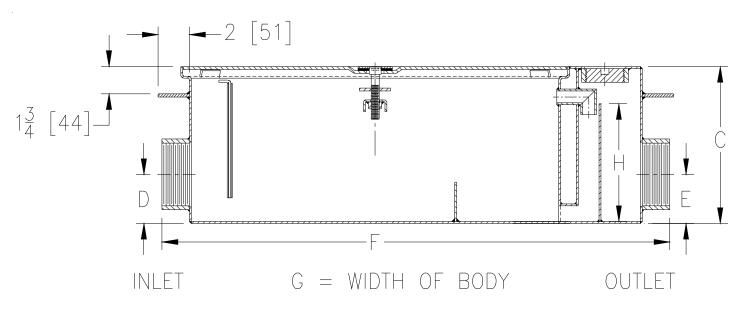

## Z1171-83 LOW PROFILE GREASE INTERCEPTOR W/ ANCHOR FLANGE

SPECIFICATION SHEET

TAG

Dimensional Data (inches and [mm]) are Subject to Manufacturing Tolerances and Change Without Notice

## Note: Interceptor must be additionally supported from bottom.

| Size | Inlet/<br>Outlet<br>Size* | Flow Rate | Rate Capacity |           | Approx.  | Dimensions in Inches |            |               |              |             |
|------|---------------------------|-----------|---------------|-----------|----------|----------------------|------------|---------------|--------------|-------------|
|      |                           | G.P.M.    | Water         | Grease    | [ka]     |                      |            |               |              |             |
|      |                           | [L]       | Gal. [L]      | Lbs. [kg] |          | С                    | D/E        | F             | G            | Н           |
| 500  |                           | 20 [76]   | 15 [60]       | 40 [18]   | 102 [46] | 10 [254]             | 3 1/8 [79] | 31 [787]      | 21 1/8 [536] | 6 3/4 [171] |
| 700  | 3* [76]                   | 35 [132]  | 30 [113]      | 70 [32]   | 172 [78] | 10 3/4 [273]         | 3 1/8 [79] | 42 1/8 [1070] | 29 3/8 [746] | 7 [178]     |
| 800  | 1                         | 50 [189]  | 45 [170]      | 100 [45]  | 210 [95] | 16 [406]             | 10 [254]   | 49 1/2 [1257] | 29 3/8 [746] | 10 [254]    |

**ENGINEERING SPECIFICATION**: ZURN Z1171-83 Acid Resistant Coated interior and exterior fabricated steel low type grease interceptor, PDI rated at \_\_\_\_\_ GPM and \_\_\_\_\_ Lbs. grease capacity, with internal air relief by-pass, anchor flange, bronze cleanout plug, removable pressure equalizing/flow diffusing inlet baffle, fixed bottom outlet baffle, and visible double wall trap seal. Gasketed non-skid secured cover, complete with center tie down assembly and Z1108 flow control fitting. Regularly furnished with 3 [76] low inlet and outlet.\*

## SUFFIXES

- \_\_\_\_ -L Angle Type (Z1108-L) Flow Control Device with Plunger.
- -KC Anchor Flange 1 3/4 [44] down from top and 2 [51] wide with Clamp Collar.
- \_\_\_\_\_ -PW Plug Wrench.

|                                                 | REV.     | DATE: 08/1 | 9/10 C.N. NO. 111543 |
|-------------------------------------------------|----------|------------|----------------------|
| *REGULARLY FURNISHED UNLESS OTHERWISE SPECIFIED | DWG. NO. | 301966 PF  | RODUCT NO. Z1171-83  |
| ZURN INDUSTRIES, LLC                            |          | •          |                      |