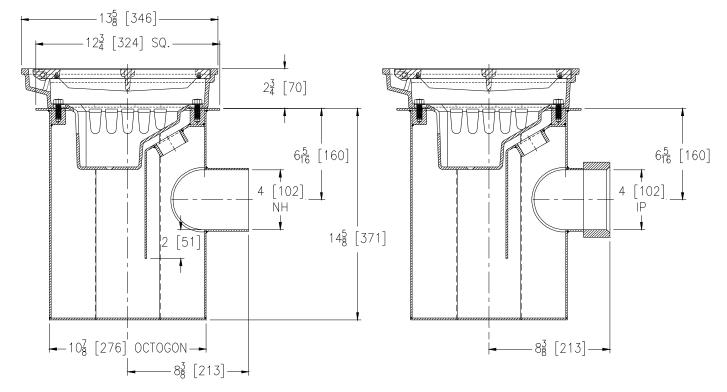

## **ENGINEERING SPECIFICATION:** Zurn Z645-80

13-5/8" x 12-1/2" [346mm x 318mm] Square top drain, acid resistant epoxy coated fabricated steel body with internal trap with bronze cleanout plug, Dura-Coated cast iron seepage pan and combination membrane flashing clamp and frame for cast iron hinged heavy-duty slotted grate with suspended sediment bucket.

**OPTIONS** (Check/specify appropriate options)

| PIPE SIZE                                      | (Specify size/type) <b>OUTLET</b>                                                                                                                                                                                                                                                                                                   |
|------------------------------------------------|-------------------------------------------------------------------------------------------------------------------------------------------------------------------------------------------------------------------------------------------------------------------------------------------------------------------------------------|
| 4 [102]<br>4 [102]                             | NH No-Hub IP Threaded                                                                                                                                                                                                                                                                                                               |
| PREFIXES           Z           ZB           ZN | A.R.C. Fabricated Steel Body and D.C.C.I. Top* A.R.C. Fabricated Steel Body w/ Polished Bronze Top (Add 3/16 [5] to 2 3/4 [70] and 11/16 [17] to 12 1/2 [318] and 13 5/8 [346] Dims.) A.R.C. Fabricated Steel Body w/ Polished Nickel Bronze Top (Add 3/16 [5] to 2 3/4 [70] and 11/16 [17] to 12 1/2 [318] and 13 5/8 [346] Dims.) |
| SUFFIXES                                       | Acid Resistant Epoxy Coated Cast Iron  Duresist Grate  Galvanized Cast Iron  Hinged Locking Grate  Trap Primer Connection  -TS  Top Secured with Slotted Screws  Vandal-Proof Secured Top  -YA  Aluminum Sediment Bucket                                                                                                            |