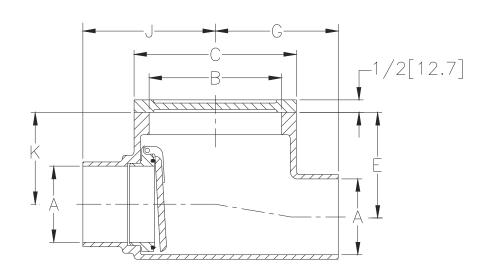

\*Inlet sizes up to 4" [102mm] utilize a flapper that hangs normally closed. Sizes greater than 4" [102mm] utilize a bronze flapper that hangs 1/4" [6mm] normally open.

| Dimensions In Inches [mm] |                   |             |                         |             |              |             | Approx.         |  |
|---------------------------|-------------------|-------------|-------------------------|-------------|--------------|-------------|-----------------|--|
| A<br>Pipe Size            | В                 | С           | E                       | G           | J            | К           | Wt. Lbs.<br>Kg. |  |
| 2 [51]                    | E 4/4[400]        | 6 1/0 [165] | 4-5/8 [117]             | 4 7/0 [404] | E 4/4[400]   | 2 5/0 [02]  | 16 [7]          |  |
| 3 [76]                    | 5-1/4[133]<br>76] | 6-1/2 [165] | 4-1/8 [105] 4-7/8 [124] | 5-1/4[133]  | 3-5/8 [92]   | 17 [8]      |                 |  |
| 4 [102]                   | 6-3/8 [162]       | 7-1/2 [190] | 4-3/4 [121]             | 6 [152]     | 6 [152]      | 4-1/4 [108] | 22 [10]         |  |
| 6 [162]                   | 8-1/4 [210]       | 9-1/2 [241] | 7-1/2 [191]             | 6-5/8 [168] | 7-7/16 [189] | 6 [152]     | 34 [15]         |  |