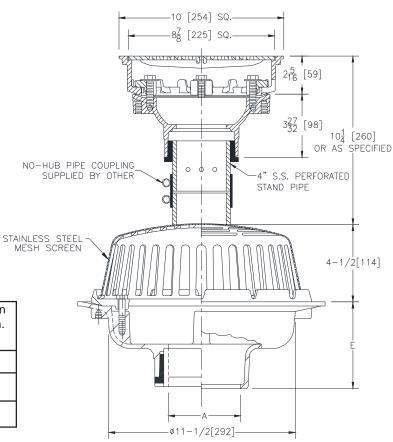

## ENGINEERING SPECIFICATION: Z100-322

Approx.

Wt. Lbs.

A- Pipe

Size In.

15" [381mm] Diameter Roof Drain Dura-Coated cast iron body with combination membrane flashing clamp/gravel guard, low silouette cast iron dome with stainless steel mesh screen. Upper body consists of 10" [254mm] Prom-Deck drain, Dura-Coated cast iron body with rotatable square promenade frame with seepage openings and light duty heel-proof grate, and combination membrane flashing clamp/gravel guard. Complete with stainless steel perforated stand pipe.

**OPTIONS** (Check/specify appropriate options)

| PIPE SIZE                                       | (Specify size/type) OUTLET                            | 'E' BODY HT. DIM.                                                                                                                                                                                                                                        |
|-------------------------------------------------|-------------------------------------------------------|----------------------------------------------------------------------------------------------------------------------------------------------------------------------------------------------------------------------------------------------------------|
| 2,3,4,5,6,8[51,76,102,127,152,203]              | IC Inside Caulk                                       | 5-1/4 [133]                                                                                                                                                                                                                                              |
| 2,3,4,5,6,8[51,76,102,127,152,203]              | IP Threaded                                           | 3-3/4 [95]                                                                                                                                                                                                                                               |
| 2,3,4,5,6,8[51,76,102,127,152,203]              | NH No-Hub                                             | 5-1/4 [133]                                                                                                                                                                                                                                              |
| 2,3,4[51,76,102]                                | NL Neo-Loc                                            | 4-9/16[116]                                                                                                                                                                                                                                              |
| 6 [152]                                         | NL Neo-Loc                                            | 5-7/16[112]                                                                                                                                                                                                                                              |
| ZN  D.C.C.I. Body Asse    BOTTOM DRAIN SUFFIXES | wer Body)<br>Replaces both the -C and -R, Lower Body) | TOP DRAIN SUFFIXES   OG  Duresist Grate   E  2 [51] High Static Extension   TS  Top Secured with Slotted Screws   VP  Vandal-Proof SEcured Top   XJ  Vertical Expansion Joint (See Z190)   Y  Sediment Bucket   85  Stainless Steel Perforated Extension |
| * Regularly furnished unless otherwise          | specified.                                            |                                                                                                                                                                                                                                                          |