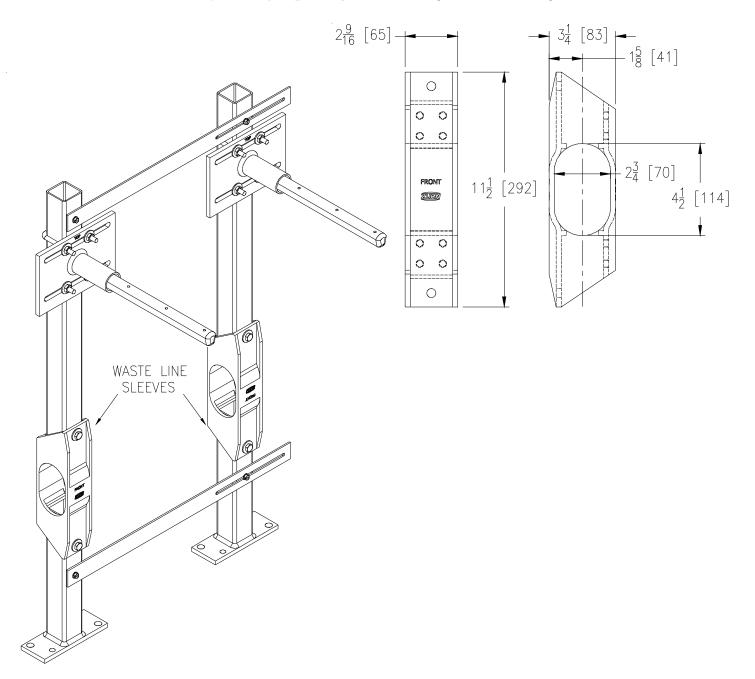

## **Z1231-EZR-WL**LAVATORY CARRIER WASTE LINE SLEEVE

SPECIFICATION SHEET

TAG

Dimensional Data (inches and [ mm ]) are Subject to Manufacturing Tolerances and Change Without Notice

## **ENGINEERING SPECIFICATION: ZURNZ1231-EZR-WL**

Dura-Coated cast iron waste line sleeve designed for use with Z1231-EZR Lavatory Carrier. Complete with integral positive stops for proper assembly with mating uprights and securing hardware. Sleeve allows for up to a 2 [51] waste line to pass through while meeting the strength and deflection criteria of the carrier system, as required by ASME A112.6.1M.