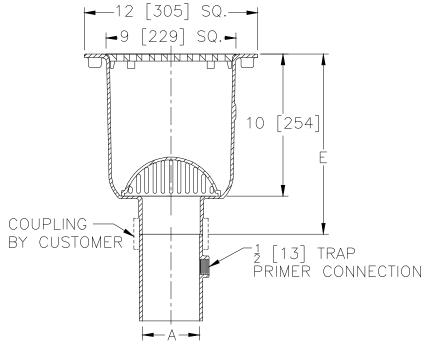

## 12 X 12 [305 X 305] A.R.E. SANI-FLOR RECEPTOR, 10 [254] SUMP DEPTH WITH 1/2 [13] TRAP PRIMER CONNECTION

SPECIFICATION SHEET

TAG

Dimensional Data (inches and [ mm ]) are Subject to Manufacturing Tolerances and Change Without Notice

## **ENGINEERING SPECIFICATION: ZURN Z1902-P**

Sani-Flor Receptor  $12 \times 12 \times 10$  [305 x 305 x 254] Deep cast iron body with white acid resisting porcelain enamel interior and top, complete with ABS anti-splash interior bottom dome strainer, square slotted light-duty grate and 1/2 [13] trap primer connecton.