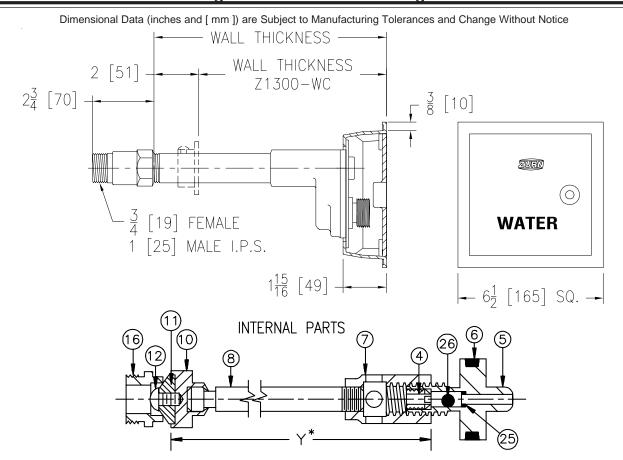

## Z1300-77

## **ENGINEERING SPECIFICATION:** ZURN Z1300-77

Encased Ecolotrol "anti-siphon" automatic draining wall hydrant for flush installation. Complete with non-freeze type integral backflow preventer, galvanized steel casing, all bronze interior parts, non-turning operating rod with free-floating compression closure valve, replaceable bronze seat and seat washer, and combination 3/4 [19] female or 1 [25] male straight IP inlet. Nickel bronze box and hinged cover with operating key lock and "WATER" cast on cover.

**PARTS LIST** 

|                                                                                       |                                             | <u>I ARTO LIOT</u>                    |            |                  |                     |
|---------------------------------------------------------------------------------------|---------------------------------------------|---------------------------------------|------------|------------------|---------------------|
| OPTIONS (Cha                                                                          | ol/on a sife a managina a cationa)          |                                       |            | Name             | Quan.               |
| OPTIONS (Che                                                                          | eck/specify appropriate options)            |                                       | <u>6</u>   | O-Ring           | <u>1</u>            |
| 011551750                                                                             |                                             |                                       | <u>4</u>   | <u>Screw</u>     | <u>1</u>            |
| SUFFIXES                                                                              |                                             |                                       | <u>5</u>   | Operating Screw  | _                   |
| CL                                                                                    | Cylinder Lock                               |                                       | <u>7</u>   | Operating Coupli | <u>ng 1</u>         |
| PB                                                                                    | Polished Bronze Face                        |                                       | <u>8</u>   | Operating Rod    | <u>1</u>            |
| RA2                                                                                   | 12 [305] Replacement Rod Assembly with Repa | ` ,                                   | <u>10</u>  | Washer Guide     | <u>1</u>            |
| RA4                                                                                   | 24 [610] Replacement Rod Assembly with Repa | air Kit (-RK)                         | <u>11</u>  | Washer (neoprer  | <u>ne)</u> <u>1</u> |
| RK                                                                                    | Hydrant Parts Repair Kit                    |                                       | <u>12</u>  | <u>Screw</u>     | <u>1</u>            |
| SB                                                                                    | Statuary Bronze Face                        |                                       | <u>16</u>  | Removable Seat   | <u>1</u>            |
|                                                                                       | (Specify light, medium or dark finish)      |                                       | <u>25</u>  | O-Ring           | <u>1</u>            |
| SS                                                                                    | Stainless Steel Box and Cover               |                                       | <u> 26</u> | <u>Ball</u>      | <u>1</u>            |
| WC                                                                                    | Wall Clamp                                  |                                       |            |                  |                     |
| 34FS                                                                                  | 3/4 [19] Solder Female Inlet Adapter        | DEV                                   | DAT        | T- 0/04/00 0     | N NO 00070          |
| 34UN                                                                                  | 3/4 [19] IP 90° Inlet Elbow w/Union Nut     | REV.                                  | DAII       | E: 6/24/08 C     | S.N. NO. 98676      |
| *WHEN ORDERING REPLACEMENT PARTS SPECIFY Y DIM. DWG. NO. P-15562 PRODUCT NO. Z1300-77 |                                             |                                       |            |                  |                     |
|                                                                                       |                                             | · · · · · · · · · · · · · · · · · · · |            | ·                | ·                   |