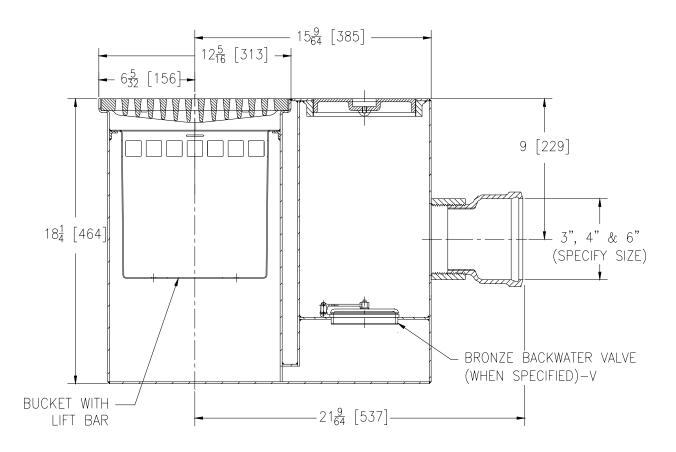

## Z-1189-79 HEAVY DUTY GARAGE DRAIN

SPECIFICATION SHEET

TAG \_\_\_\_

Dimensional Data (inches and [ mm ]) are Subject to Manufacturing Tolerances and Change Without Notice

**ENGINEERING SPECIFICATION**: ZURN Z-1189-79 Dura-Coated fabricated steel body, interior and exterior with heavy duty Dura-Coated cast iron grate, visible double-wall outside trap seal, sediment bucket

-V Backwater Valve

REV. DATE: 12/10/97 C.N. NO. 79354

\*REGULARLY FURNISHED UNLESS OTHERWISE SPECIFIED

DWG. NO. P-14580 PRODUCT NO. Z-1189-79