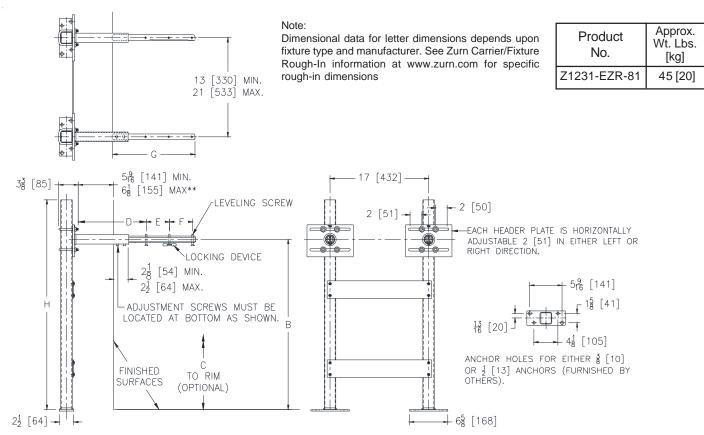

## ENGINEERING SPECIFICATION: ZURNZ1231-EZR-81

Wall Hung Lavatory Support System complete with Dura-Coated upright supports made from structural carbon-steel square tubing, conforming to ASTM A500 Grade C standards, with welded steel plate mounting feet featuring separate bolt patterns for using either 3/8" [10mm] or 1/2" [13mm] anchors, both meeting OSHPD spacing requirements. Includes lower and upper Rigid installation plates, for accurate upright spacing. Individual slotted header plates with integral 9-3/8" [238mm] welded arm sleeves provide 2" [51mm] of additional horizontal adjustment per plate allowing for a total horizontal adjustment range of 13" [330mm] to 21" [533mm]. Arms are Dura-Coated cast iron and include leveling screws and soft-set elastomeric locking devices. Uprights, Rigid installation plates, and header plates are all factory assembled for easy installation. Carrier system exceeds load and deflection requirements when tested in accordance to ASME Standard A112.6.1M at any adjustment position.