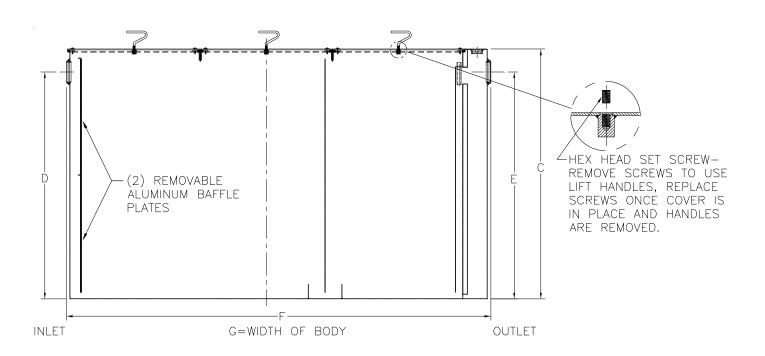

| Inlet/ Flow Rate |            | Capa        | city       | S           | Approx.     | Dimensions in Inches |               |            |           |
|------------------|------------|-------------|------------|-------------|-------------|----------------------|---------------|------------|-----------|
| Outlet           | G.P.M.     | Water       | Grease     | . of<br>ver | VVI. EDO.   |                      |               |            |           |
| Size**           | [L]        | Gal. [L]    | Lbs. [kg]  | 2 ပိ        | [kg]        | С                    | D/E           | F          | G         |
| 6 [152]          | 500 [1890] | 1514 [5731] | 1000 [454] | 3           | 2981 [1352] | 61 1/4 [1556]        | 55 5/8 [1413] | 104 [2642] | 74 [1880] |

## **ENGINEERING SPECIFICATION: ZURN Z1172-126**

Large capacity Acid Resistant Coated interior and exterior fabricated steel grease interceptor, rated at \_\_\_\_\_ GPM and \_\_\_\_ Lbs. grease capacity, with internal air relief by-pass, bronze cleanout plug and visible double wall trap seal with removable pressure equalizing/flow diffusing two-piece aluminum baffle. Gasketed non-skid secured aluminum covers with removable lift handles, complete with flow control fitting. Regularly furnished with inlet and outlet in high position.