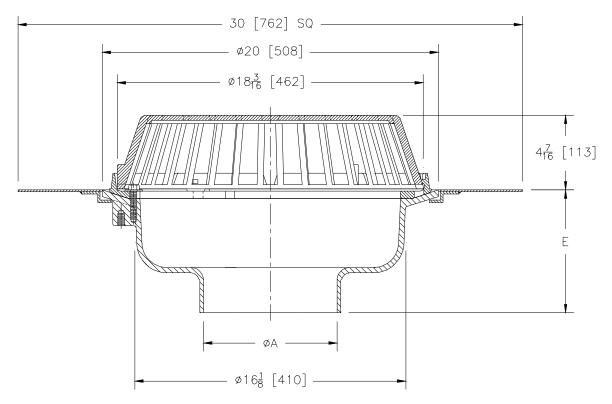

## **ENGINEERING SPECIFICATION:** ZURN Z101-R

20" [508mm] Diameter roof drain. Dura-Coated cast iron body with combination membrane flashing clamp/gravel guard, roof sump receiver and low silhouette dome.

| PIPE SIZE                                         | (Specify size/type) OUTLET                                                                                                                                                                     | E BODY HT. DIM. |  |
|---------------------------------------------------|------------------------------------------------------------------------------------------------------------------------------------------------------------------------------------------------|-----------------|--|
| 8, 10, 12 [203,                                   | 254, 305] NH No-Hub                                                                                                                                                                            | 7-5/16[185]     |  |
| PREFIXES Z                                        | D.C.C.I. Body with Cast Iron Dome*                                                                                                                                                             |                 |  |
| SUFFIXES                                          |                                                                                                                                                                                                |                 |  |
| -AR<br>-C<br>-E<br>-G<br>-W2<br>-W3<br>-W4<br>-89 | -C Underdeck Clamp -E Static Extension 1 [25] thru 4 [102] (Specify Height) -G Galvanized Cast Iron -W2 2 [51] Internal Water Dam -W3 3 [76] Internal Water Dam -W4 4 [102] Internal Water Dam |                 |  |