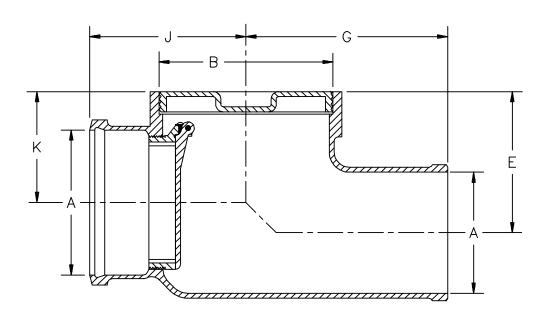

## Z-1095-77 BACKWATER VALVE FLAPPER TYPE

SPECIFICATION SHEET

TAG \_\_\_\_\_

Dimensional Data (inches and [ mm ]) are Subject to Manufacturing Tolerances and Change Without Notice

| Dimensions In Inches |          |             |             |             |             | Approx.  |
|----------------------|----------|-------------|-------------|-------------|-------------|----------|
| Pipe Size            |          | Е           | G           | J           | K           | Wt.      |
| A                    | Ь        |             |             |             |             | Lbs.     |
| 2 [51]               | 4 [102]  | 4-3/8 [111] | 7 [178]     | 5 [127]     | 2-7/8 [73]  | 23 [10]  |
| 3 [76]               | 5 [127]  | 5-1/8 [130] | 6 [152]     | 6 [152]     | 3-5/8 [92]  | 30 [14]  |
| 4 [102]              | 6 [152]  | 5-5/8 [143] | 6-3/4 [171] | 6-3/4 [171] | 4-1/8 [105] | 34 [15]  |
| 5 [127]              | 7 [178]  | 5-1/2 [140] | 7-1/4 [181] | 7-1/4 [181] | 4 [102]     | 50 [23]  |
| 6 [152]              | 8 [203]  | 6 [152]     | 9-3/8 [238] | 7-3/4 [197] | 4-1/2 [114] | 57 [26]  |
| 8 [203]              | 10 [254] | 7-1/2 [191] | 11-7/8[302] | 9-3/8 [238] | 6 [152]     | 79 [36]  |
| 10 [254]             | 12 [305] |             | 12-3/4[324] | 10-7/8[276] | 7 [178]     | 102 [46] |