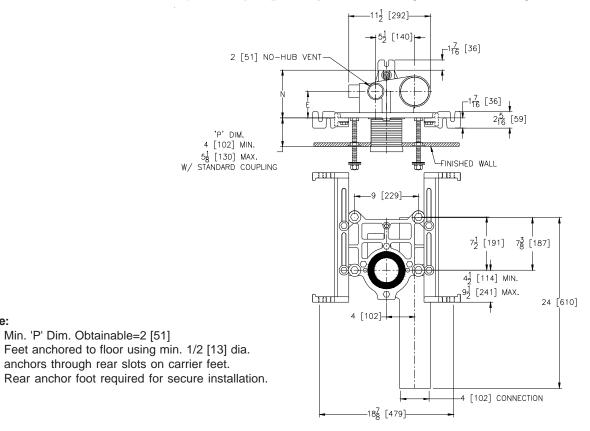

Note:

1.

3.

TAG \_\_\_\_\_

Dimensional Data (inches and [ mm ]) are Subject to Manufacturing Tolerances and Change Without Notice

| Product          | Dimension  | Approx.<br>Wt. Lbs. |      |      |
|------------------|------------|---------------------|------|------|
| No.              | Е          | N                   | [kg] |      |
| Z1209-95-NL4/NR4 | 3-3/4 [95] | 6-3/4 [171]         | 67   | [30] |

\*REGULARLY FURNISHED UNLESS OTHERWISE SPECIFIED

**ENGINEERING SPECIFICATION:** ZURN Z1209-95-() Vertical Offset Siphon Jet Water Closet "Rigid System" with () size No-Hub connections and 2 [51] vent. Complete with Dura-Coated cast iron main fitting less auxiliary inlet housings, pre fab uni-strut foot supports, adjustable faceplate, corrosion resistant adjustable ABS coupling with integral test cap, fixture bolts, trim, and stud protectors. Rear anchor tie down, and bonded "Neo-Seal" gasket.

PRODUCTNO. Z1209-95

| 29<br>45       |                                                                                     | est Cap Assembly<br>ne for Siphon Jet Systen        | n                                                     | REV. | A D    | ATE: 12 | :/08/11 | C.N. NO. 1                          | 22516 |
|----------------|-------------------------------------------------------------------------------------|-----------------------------------------------------|-------------------------------------------------------|------|--------|---------|---------|-------------------------------------|-------|
|                | Galvanized Candillary Food Vandal Proof 3 [76] Carrier                              | Support (For P-Dim. 10                              | <br>[254] to 18 [457])<br>ly                          |      |        |         |         |                                     |       |
| SUFFIXESABCCCL | (For P-Dim. gi<br>Blowout Type<br>Cast Iron Cou<br>Coupling Lengt<br>(Specify lengt | ' '                                                 | ĺ                                                     |      | 5<br>6 | close   | et      | ply Support for<br>h for "ZZ" Coupl |       |
| PREFIXES Z ZQ  | •                                                                                   | em with Zurn "ZZ" Adjus<br>em with NPT Inlet, Non-A | . 0                                                   |      |        |         |         |                                     |       |
|                | <b>EFINITION</b><br>19-95-NL4<br>19-95-NR4                                          |                                                     | x, Left Hand Offset Inlet<br>, Right Hand Offset Inle |      |        |         |         |                                     |       |